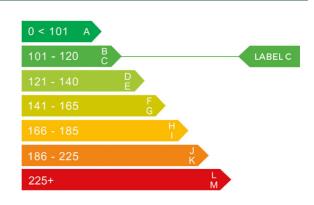

# Engine & fuel consumption

| Power                   | 130 BHP             |
|-------------------------|---------------------|
| Max. torque             | 230 Nm at 1.750 rpm |
| Engine capacity         | 1.200 cc            |
| Cylinders               | 3                   |
| Fuel type               | Petrol              |
| Consumption city        | 47.1 mpg            |
| Consumption extra urban | 62.8 mpg            |
| Consumption combined    | 44.1 mpg            |
| CO2 emission            | 120 g/km            |
| CO2 label               | С                   |