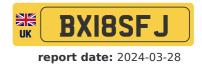

# Internet history

| Entry 3       |             |
|---------------|-------------|
| Date          | 2023-07-24  |
| Pictures      | 12          |
| Listing price | View report |

source: cargurus.co.uk

~

| Entry 2       |             |  |
|---------------|-------------|--|
| Date          | 2021-07-20  |  |
| Pictures      | 14          |  |
| Listing price | View report |  |
|               |             |  |

source: cargurus.co.uk

| Entry 1       |             |
|---------------|-------------|
| Date          | 2021-07-19  |
| Pictures      | 14          |
| Listing price | View report |

source: autotrader.co.uk