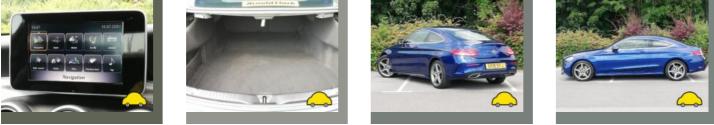

### Car features

| S0225  | Air conditioning |
|--------|------------------|
| S0295  |                  |
| S0482  |                  |
| \$0501 |                  |
| S0566  |                  |
| \$0567 |                  |
| S0569  |                  |