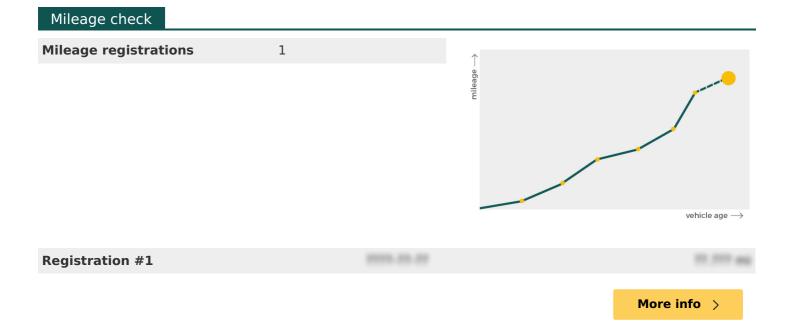

| ******                                                         |             |
|----------------------------------------------------------------|-------------|
| **********                                                     |             |
| ********                                                       |             |
| ******                                                         |             |
| **********                                                     |             |
| ********                                                       |             |
|                                                                | More info > |
| Plate changes                                                  |             |
| See in this check if this PEUGEOT had different number plates. |             |
| Number of plates                                               | ,           |
| Carrent registration                                           |             |
| Plate since                                                    |             |
| Current registration                                           |             |
| Plata since                                                    |             |
|                                                                |             |