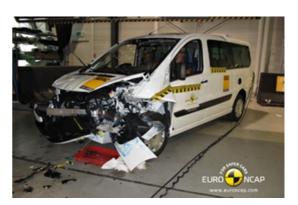

# Safety ratings

| NCAP rating    | ****            |
|----------------|-----------------|
| Adult          | 59%             |
| Children       | 86%             |
| Pedestrian     | 26%             |
| Safety systems | 26%             |
| Overall rating | 54%             |
| Video          | see crash video |