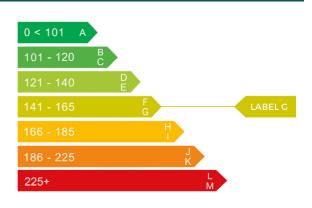

### Engine & fuel consumption

| Power                   | 194 BHP             |
|-------------------------|---------------------|
| Max. torque             | 422 Nm at 2.500 rpm |
| Engine capacity         | 2.199 сс            |
| Cylinders               | 4                   |
| Fuel type               | Diesel              |
| Consumption city        | 38.2 mpg            |
| Consumption extra urban | 56.5 mpg            |
| Consumption combined    | 47.9 mpg            |
| CO2 emission            | 155 g/km            |
| CO2 label               | G                   |