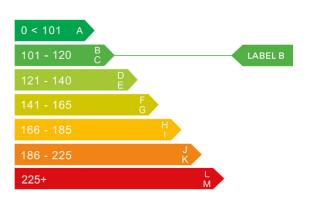

## Engine & fuel consumption

| Power                   | 148 BHP             |
|-------------------------|---------------------|
| Max. torque             | 369 Nm at 2.000 rpm |
| Engine capacity         | 1.997 cc            |
| Cylinders               | 4                   |
| Fuel type               | Diesel              |
| Consumption city        | 58.9 mpg            |
| Consumption extra urban | 76.4 mpg            |
| Consumption combined    | 68.9 mpg            |
| CO2 emission            | 102 g/km            |
| CO2 label               | В                   |