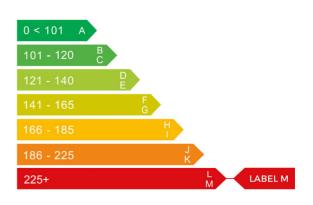

# Engine & fuel consumption

| Power                   | 302 BHP             |
|-------------------------|---------------------|
| Max. torque             | 460 Nm at 2.700 rpm |
| Engine capacity         | 4.966 cc            |
| Cylinders               | 8                   |
| Fuel type               | Petrol              |
| Consumption city        | 16.3 mpg            |
| Consumption extra urban | 35.3 mpg            |
| Consumption combined    | 24.8 mpg            |
| CO2 emission            | 270 g/km            |
| CO2 label               | Μ                   |