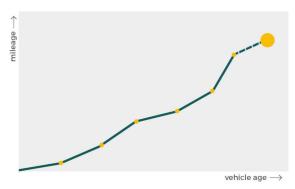

# Mileage check

| Odometer                   | In miles        |
|----------------------------|-----------------|
| Mileage registrations      | 23              |
| First mileage registration | 2004-11-01      |
| Last registration          | 2024-04-05      |
| Complete history           | <u>See info</u> |

| Registration #2    2007-05-01    8.653      Registration #3    2008-05-02    10.357      Registration #4    2009-11-05    16.623      Registration #5    2010-11-11    23.893      Registration #6    2011-12-05    30.260      Registration #7    2012-11-27    36.808      Registration #8    2013-11-07    43.510      Registration #9    2013-11-09    43.525      Registration #10    2015-02-02    47.599      Registration #11    2016-01-28    51.306                                                                                                                                                                                                                                     |                  |            |            |
|---------------------------------------------------------------------------------------------------------------------------------------------------------------------------------------------------------------------------------------------------------------------------------------------------------------------------------------------------------------------------------------------------------------------------------------------------------------------------------------------------------------------------------------------------------------------------------------------------------------------------------------------------------------------------------------------------|------------------|------------|------------|
| Registration #3  2008-05-02  10.357    Registration #4  2009-11-05  16.623    Registration #5  2010-11-11  23.893    Registration #6  2011-12-05  30.260    Registration #6  2011-12-05  30.260    Registration #7  2012-11-27  36.808    Registration #8  2013-11-07  43.510    Registration #9  2013-11-09  43.525    Registration #10  2015-02-02  47.599    Registration #11  2016-01-28  51.306    Registration #12  2016-01-29  51.306    Registration #13  T  T    Registration #14  T  T  T    Registration #15  T  T  T    Registration #16  T  T  T  T    Registration #18  T  T  T  T  T  T  T  T  T  T  T  T  T  T  T  T  T  T  T  T  T  T  T  T  T  T  T  T  T  T                    | Registration #1  | 2004-11-01 | 15 mi      |
| Registration #4  2009-11-05  16.623    Registration #5  2010-11-11  23.893    Registration #6  2011-12-05  30.260    Registration #7  2012-11-27  36.808    Registration #7  2013-11-07  43.510    Registration #8  2013-11-07  43.510    Registration #10  2015-02-02  47.599    Registration #11  2016-01-28  51.306    Registration #12  2016-01-29  51.306    Registration #13  T  T    Registration #14  T  T  T    Registration #15  T  T  T    Registration #16  T  T  T    Registration #17  T  T  T    Registration #18  T  T  T    Registration #20  T  T  T    Registration #21  T  T  T    Registration #22  T  T  T                                                                  | Registration #2  | 2007-05-01 | 8.653 mi   |
| Registration #5  2010-11-11  23.893    Registration #6  2011-12-05  30.260    Registration #7  2012-11-27  36.808    Registration #8  2013-11-07  43.510    Registration #9  2013-11-07  43.510    Registration #10  2015-02-02  47.599    Registration #11  2016-01-28  51.306    Registration #12  2016-01-29  51.306    Registration #13  T  T    Registration #14  T  T    Registration #15  T  T    Registration #18  T  T    Registration #19  T  T    Registration #20  T  T    Registration #21  T  T                                                                                                                                                                                     | Registration #3  | 2008-05-02 | 10.357 mi  |
| Registration #6  2011-12-05  30.260    Registration #7  2012-11-27  36.808    Registration #8  2013-11-07  43.510    Registration #9  2013-11-09  43.525    Registration #10  2015-02-02  47.599    Registration #11  2016-01-28  51.306    Registration #12  2016-01-29  51.306    Registration #13  T  T    Registration #14  T  T    Registration #15  T  T    Registration #16  T  T    Registration #18  T  T    Registration #19  T  T    Registration #20  T  T    Registration #21  T  T                                                                                                                                                                                                  | Registration #4  | 2009-11-05 | 16.623 mi  |
| Registration #7  2012-11-27  36.808    Registration #8  2013-11-07  43.510    Registration #9  2013-11-09  43.525    Registration #10  2015-02-02  47.599    Registration #11  2016-01-28  51.306    Registration #12  2016-01-29  51.306    Registration #13  T  T    Registration #14  T  T    Registration #15  T  T    Registration #16  T  T    Registration #18  T  T    Registration #19  T  T    Registration #20  T  T    Registration #21  T  T    Registration #22  T  T                                                                                                                                                                                                               | Registration #5  | 2010-11-11 | 23.893 mi  |
| Registration #8  2013-11-07  43.510    Registration #9  2013-11-09  43.525    Registration #10  2015-02-02  47.599    Registration #11  2016-01-28  51.306    Registration #12  2016-01-29  51.306    Registration #13  2016-01-29  51.306    Registration #14  1  1    Registration #15  1  1    Registration #16  1  1    Registration #17  1  1    Registration #18  1  1    Registration #19  1  1    Registration #20  1  1    Registration #21  1  1                                                                                                                                                                                                                                        | Registration #6  | 2011-12-05 | 30.260 mi  |
| Registration #9  2013-11-09  43.525    Registration #10  2015-02-02  47.599    Registration #11  2016-01-28  51.306    Registration #12  2016-01-29  51.306    Registration #13  2016-01-29  51.306    Registration #14  2016-01-29  51.306    Registration #14  2016-01-29  2016-01-29    Registration #15  2016-01-29  2016-01-29    Registration #16  1  2016-01-29    Registration #16  1  2016-01-29    Registration #16  1  2016-01-29    Registration #16  1  2016-01-29    Registration #17  1  2016-01-29    Registration #18  1  2016-01-29    Registration #19  1  2016-01-29    Registration #20  1  2016-01-29    Registration #21  1  2016-01-29    Registration #22  1  2016-01-29 | Registration #7  | 2012-11-27 | 36.808 mi  |
| Registration #10  2015-02-02  47.599    Registration #11  2016-01-28  51.306    Registration #12  2016-01-29  51.306    Registration #13                                                                                                                                                                                                                                                                                                                                                                                                                                                                                                                                                          | Registration #8  | 2013-11-07 | 43.510 mi  |
| Registration #112016-01-2851.306Registration #122016-01-2951.306Registration #13                                                                                                                                                                                                                                                                                                                                                                                                                                                                                                                                                                                                                  | Registration #9  | 2013-11-09 | 43.525 mi  |
| Registration #122016-01-2951.306Registration #13Registration #14Registration #15Registration #16Registration #17Registration #18Registration #19Registration #20Registration #21Registration #22                                                                                                                                                                                                                                                                                                                                                                                                                                                                                                  | Registration #10 | 2015-02-02 | 47.599 mi  |
| Registration #13Registration #14Registration #15Registration #16Registration #16Registration #17Registration #18Registration #19Registration #20Registration #21Registration #22                                                                                                                                                                                                                                                                                                                                                                                                                                                                                                                  | Registration #11 | 2016-01-28 | 51.306 mi  |
| Registration #14Registration #15Registration #16Registration #17Registration #18Registration #19Registration #20Registration #21Registration #22                                                                                                                                                                                                                                                                                                                                                                                                                                                                                                                                                  | Registration #12 | 2016-01-29 | 51.306 mi  |
| Registration #14<br>Registration #15<br>Registration #16<br>Registration #17<br>Registration #18<br>Registration #19<br>Registration #20<br>Registration #21<br>Registration #22                                                                                                                                                                                                                                                                                                                                                                                                                                                                                                                  | Registration #13 |            | 11.777 esi |
| Registration #16Registration #17Registration #18Registration #19Registration #20Registration #21Registration #22                                                                                                                                                                                                                                                                                                                                                                                                                                                                                                                                                                                  | Registration #14 |            | 11.777 esi |
| Registration #17<br>Registration #18<br>Registration #19<br>Registration #20<br>Registration #21<br>Registration #22                                                                                                                                                                                                                                                                                                                                                                                                                                                                                                                                                                              | Registration #15 |            | 11.222 esi |
| Registration #18<br>Registration #19<br>Registration #20<br>Registration #21<br>Registration #22                                                                                                                                                                                                                                                                                                                                                                                                                                                                                                                                                                                                  | Registration #16 |            | 11.777 esi |
| Registration #19<br>Registration #20<br>Registration #21<br>Registration #22                                                                                                                                                                                                                                                                                                                                                                                                                                                                                                                                                                                                                      | Registration #17 |            | 11.777 esi |
| Registration #20<br>Registration #21<br>Registration #22                                                                                                                                                                                                                                                                                                                                                                                                                                                                                                                                                                                                                                          | Registration #18 |            | 11.777 esi |
| Registration #21<br>Registration #22                                                                                                                                                                                                                                                                                                                                                                                                                                                                                                                                                                                                                                                              | Registration #19 |            | 11.777 esi |
| Registration #22                                                                                                                                                                                                                                                                                                                                                                                                                                                                                                                                                                                                                                                                                  | Registration #20 |            | 11.317 est |
|                                                                                                                                                                                                                                                                                                                                                                                                                                                                                                                                                                                                                                                                                                   | Registration #21 |            | 11.117 esi |
| Registration #23                                                                                                                                                                                                                                                                                                                                                                                                                                                                                                                                                                                                                                                                                  | Registration #22 |            | 11.117 est |
|                                                                                                                                                                                                                                                                                                                                                                                                                                                                                                                                                                                                                                                                                                   | Registration #23 |            | 11.222 est |