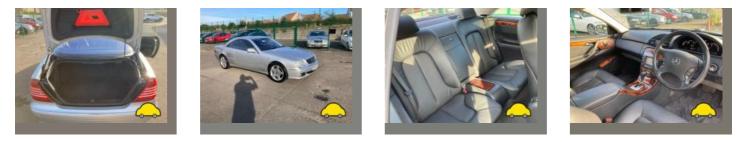

### General information

| Make                | MERCEDES          |
|---------------------|-------------------|
| Model               | CL 500 CL500      |
| Colour              | Silver            |
| Year of manufacture | 2004              |
| Top speed           | 155 mph           |
| 0 - 60 mph          | 6.3 seconds       |
| Gearbox             | 7 speed automatic |