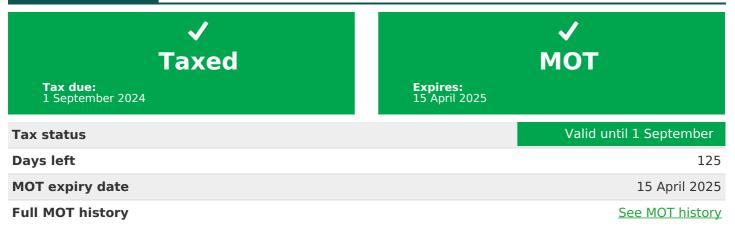

## MOT history

| MOT expiry date    | 2025-04-15 |
|--------------------|------------|
| MOT pass rate      | 88 %       |
| MOT passed         | 7          |
| Failed MOT tests   | 1          |
| Total advice items | 2          |
| Total items failed | 1          |