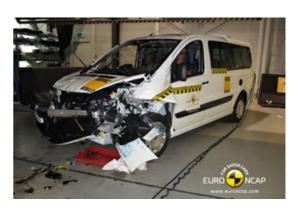

# Safety ratings

| NCAP rating    | ****            |
|----------------|-----------------|
| Adult          | 59%             |
| Children       | 86%             |
| Pedestrian     | 26%             |
| Safety systems | 26%             |
| Overall rating | 54%             |
| Video          | see crash video |