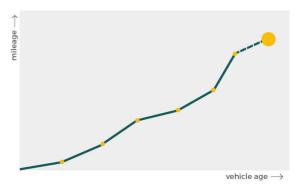

# Mileage check

| Odometer                   | In miles   |
|----------------------------|------------|
| Mileage registrations      | 10         |
| First mileage registration | 2017-12-14 |
| Last registration          | 2024-04-16 |
| Complete history           | See info   |

| Registration #1  | 2017-12-14 | 24 mi      |
|------------------|------------|------------|
| Registration #2  | 2018-07-25 | 6.423 mi   |
| Registration #3  | 2019-08-27 | 16.557 mi  |
| Registration #4  | 2020-07-24 | 23.853 mi  |
| Registration #5  |            | 11.777 mi  |
| Registration #6  |            | 11.777 est |
| Registration #7  |            | 11.777 mi  |
| Registration #8  |            | 11.777 esi |
| Registration #9  |            | 11.777 mi  |
| Registration #10 |            | 10.300 est |