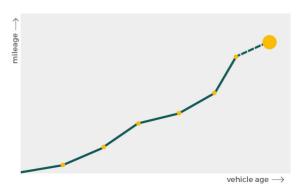

# Mileage check

| Odometer                   | In miles   |
|----------------------------|------------|
| Mileage registrations      | 14         |
| First mileage registration | 2012-04-26 |
| Last registration          | 2024-03-07 |
| Complete history           | See info   |

| Registration #1                                         | 2012-04-26 | 14 mi                                                                                          |
|---------------------------------------------------------|------------|------------------------------------------------------------------------------------------------|
| Registration #2                                         | 2015-04-22 | 17.622 mi                                                                                      |
| Registration #3                                         | 2016-03-22 | 21.299 mi                                                                                      |
| Registration #4                                         | 2017-03-24 | 26.368 mi                                                                                      |
| Registration #5                                         | 2018-03-06 | 30.586 mi                                                                                      |
| Registration #6                                         | 2018-03-06 | 30.586 mi                                                                                      |
| Registration #7                                         | 2019-03-22 | 36.096 mi                                                                                      |
|                                                         |            |                                                                                                |
| Registration #8                                         |            | 11.777 est                                                                                     |
| Registration #8<br>Registration #9                      |            | 11.777 es                                                                                      |
|                                                         |            | 11.227 es                                                                                      |
| Registration #9                                         |            | 11.227 46<br>11.227 46<br>11.227 46<br>11.227 46                                               |
| Registration #9<br>Registration #10                     |            | 11 .117 46<br>11 .117 46<br>11 .117 46<br>11 .117 46<br>11 .117 46                             |
| Registration #9<br>Registration #10<br>Registration #11 |            | 01.000 460<br>01.000 460<br>01.000 460<br>01.000 460<br>01.000 460<br>01.000 460<br>01.000 460 |