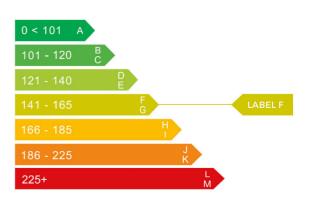

## Engine & fuel consumption

| Power                   | 73 BHP              |
|-------------------------|---------------------|
| Max. torque             | 118 Nm at 3.300 rpm |
| Engine capacity         | 1.360 cc            |
| Cylinders               | 4                   |
| Fuel type               | Petrol              |
| Consumption city        | 32.8 mpg            |
| Consumption extra urban | 57.7 mpg            |
| Consumption combined    | 44.8 mpg            |
| CO2 emission            | 145 g/km            |
| CO2 label               | F                   |