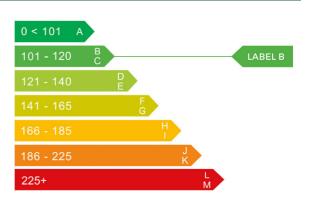

### Engine & fuel consumption

| Power                   | 68 BHP             |
|-------------------------|--------------------|
| Max. torque             | 93 Nm at 3.600 rpm |
| Engine capacity         | 998 cc             |
| Cylinders               | 3                  |
| Fuel type               | Petrol             |
| Consumption city        | 52.3 mpg           |
| Consumption extra urban | 70.6 mpg           |
| Consumption combined    | 62.8 mpg           |
| CO2 emission            | 104 g/km           |
| CO2 label               | В                  |