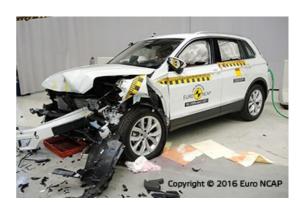

# Safety ratings

| NCAP rating    | ****                   |
|----------------|------------------------|
| Adult          | 96%                    |
| Children       | 84%                    |
| Pedestrian     | 72%                    |
| Safety systems | 68%                    |
| Overall rating | 83%                    |
| Video          | <u>see crash video</u> |