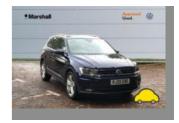

### General information

| Make                | VOLKSWAGEN                         |
|---------------------|------------------------------------|
| Model               | TIGUAN MATCH TDI S-A MATCH TDI DSG |
| Colour              | Blue                               |
| Year of manufacture | 2020                               |
| Top speed           | 125 mph                            |
| Gearbox             | 7 speed Semi Auto                  |