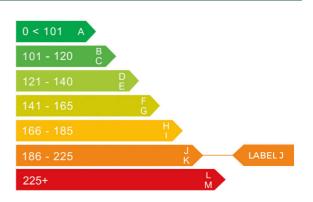

### Engine & fuel consumption

| Power                   | 190 kW / 259 HP / 258 BHP |
|-------------------------|---------------------------|
| Max. torque             | 620 Nm at 1.600 rpm       |
| Engine capacity         | 2.987 cc                  |
| Cylinders               | 6                         |
| Fuel type               | Diesel                    |
| Consumption city        | 34.5 mpg                  |
| Consumption extra urban | 42.2 mpg                  |
| Consumption combined    | 39.2 mpg                  |
| CO2 emission            | 189 g/km                  |
| CO2 label               | J                         |