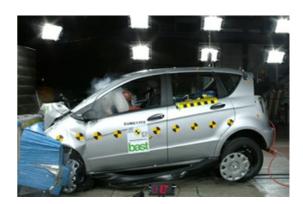

# Safety ratings

**NCAP** rating

Video

see crash video

| Dimensions & weight    |                  |
|------------------------|------------------|
| Width                  | 1998 mm          |
| Height                 | 1796 mm          |
| Length                 | 4804 mm          |
| Wheel base             | 2915 mm          |
| Kerb weight            | 2175 kg          |
| Max. allowed weight    | 2950 kg          |
| Additional information |                  |
| Fuel tank capacity     | 70 I             |
| Fuel delivery          | Direct Injection |
| Number of doors        | 5                |