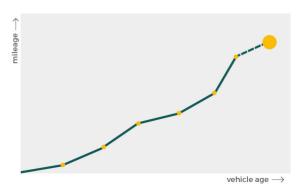

## Mileage check

| Odometer                   | In miles   |
|----------------------------|------------|
| Mileage registrations      | 14         |
| First mileage registration | 2012-09-25 |
| Last registration          | 2023-10-11 |
| Complete history           | See info   |

| Registration #1                      | 2012-09-25 | 26 mi                                                         |
|--------------------------------------|------------|---------------------------------------------------------------|
| Registration #2                      | 2015-04-27 | 23.011 mi                                                     |
| Registration #3                      | 2015-10-10 | 29.584 mi                                                     |
| Registration #4                      | 2016-09-22 | 43.483 mi                                                     |
| Registration #5                      | 2017-11-21 | 51.987 mi                                                     |
| Registration #6                      | 2017-12-01 | 52.140 mi                                                     |
| Registration #7                      | 2018-12-20 | 59.197 mi                                                     |
| Registration #8                      |            | 11.777 esi                                                    |
| Registration #9                      |            |                                                               |
|                                      |            |                                                               |
| Registration #10                     |            | 11.000 est                                                    |
| -                                    |            | 0.000 es                                                      |
| Registration #10                     |            | 0.000 es                                                      |
| Registration #10<br>Registration #11 |            | 0.000 est<br>0.000 est<br>0.000 est<br>0.000 est<br>0.000 est |