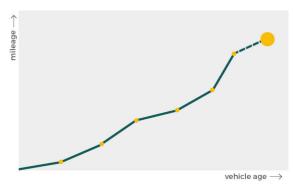

# Mileage check

| Odometer                   | In miles   |
|----------------------------|------------|
| Mileage registrations      | 14         |
| First mileage registration | 2009-05-26 |
| Last registration          | 2021-10-12 |
| Complete history           | See info   |

| Registration #1                      | 2009-05-26 | 7 mi                     |
|--------------------------------------|------------|--------------------------|
| Registration #2                      | 2012-04-27 | 10.313 mi                |
| Registration #3                      | 2013-09-23 | 14.428 mi                |
| Registration #4                      | 2014-09-20 | 23.546 mi                |
| Registration #5                      | 2015-09-21 | 33.637 mi                |
| Registration #6                      | 2016-09-03 | 43.724 mi                |
| Registration #7                      | 2017-09-11 | 53.656 mi                |
| Registration #8                      |            | 11.777 esi               |
| Registration #9                      |            | 11.777 mi                |
| Registration #10                     |            | 11.777 esi               |
| Registration #11                     |            | 11.117 esi               |
|                                      |            |                          |
| Registration #12                     |            | 11.777 mi                |
| Registration #12<br>Registration #13 |            | 01.000 est<br>01.000 est |