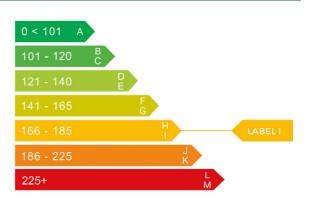

## Engine & fuel consumption

| Power                   | 100 BHP             |
|-------------------------|---------------------|
| Max. torque             | 145 Nm at 4.000 rpm |
| Engine capacity         | 1.596 cc            |
| Cylinders               | 4                   |
| Fuel type               | Petrol              |
| Consumption city        | 27.4 mpg            |
| Consumption extra urban | 46.3 mpg            |
| Consumption combined    | 37.2 mpg            |
| CO2 emission            | 179 g/km            |
| CO2 label               | I                   |