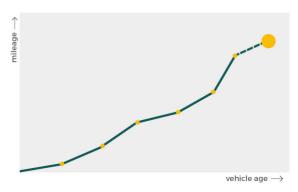

# Mileage check

| Odometer                   | In miles   |
|----------------------------|------------|
| Mileage registrations      | 22         |
| First mileage registration | 1997-11-25 |
| Last registration          | 2024-03-21 |
| Complete history           | See info   |

| Registration #2 2005-12-05 50.562 m   Registration #3 2007-01-05 51.527 m   Registration #4 2008-01-07 53.325 m   Registration #5 2008-12-08 59.678 m   Registration #6 2009-12-08 60.670 m   Registration #7 2011-02-14 62.767 m   Registration #8 2011-02-15 62.767 m   Registration #9 2012-02-06 64.603 m   Registration #10 2013-01-21 67.667 m                                                                                                                                                                                                                                                                                                                                                                                                                                                                                                                   |                  |            |            |
|------------------------------------------------------------------------------------------------------------------------------------------------------------------------------------------------------------------------------------------------------------------------------------------------------------------------------------------------------------------------------------------------------------------------------------------------------------------------------------------------------------------------------------------------------------------------------------------------------------------------------------------------------------------------------------------------------------------------------------------------------------------------------------------------------------------------------------------------------------------------|------------------|------------|------------|
| Registration #3 2007-01-05 51.527 m   Registration #4 2008-01-07 53.325 m   Registration #5 2008-12-08 59.678 m   Registration #6 2009-12-08 60.670 m   Registration #6 2009-12-08 60.670 m   Registration #7 2011-02-14 62.767 m   Registration #7 2011-02-15 62.767 m   Registration #8 2011-02-15 62.767 m   Registration #10 2013-01-21 67.667 m   Registration #10 2013-01-21 67.667 m   Registration #11 2014-01-17 70.468 m   Registration #12 T T   Registration #13 T T   Registration #14 T T T   Registration #15 T T T   Registration #16 T T T   Registration #18 T T T   Registration #19 T T T   Registration #20 T T T                                                                                                                                                                                                                                 | Registration #1  | 1997-11-25 | 13 mi      |
| Registration #4 2008-01-07 53.325 m   Registration #5 2008-12-08 59.678 m   Registration #6 2009-12-08 60.670 m   Registration #7 2011-02-14 62.767 m   Registration #8 2012-02-15 62.767 m   Registration #8 2012-02-06 64.603 m   Registration #10 2013-01-21 67.667 m   Registration #11 2014-01-17 70.468 m   Registration #12 T T   Registration #13 T T   Registration #14 T T   Registration #15 T T   Registration #16 T T   Registration #17 T T   Registration #18 T T   Registration #19 T T   Registration #20 T T                                                                                                                                                                                                                                                                                                                                         | Registration #2  | 2005-12-05 | 50.562 mi  |
| Registration #5 2008-12-08 59.678 m   Registration #6 2009-12-08 60.670 m   Registration #7 2011-02-14 62.767 m   Registration #8 2011-02-15 62.767 m   Registration #8 2012-02-06 64.603 m   Registration #10 2013-01-21 67.667 m   Registration #11 2014-01-17 70.468 m   Registration #12 T T   Registration #13 T T   Registration #14 T T   Registration #15 T T   Registration #16 T T   Registration #18 T T   Registration #19 T T   Registration #20 T T                                                                                                                                                                                                                                                                                                                                                                                                      | Registration #3  | 2007-01-05 | 51.527 mi  |
| Registration #6 2009-12-08 60.670 m   Registration #7 2011-02-14 62.767 m   Registration #8 2011-02-15 62.767 m   Registration #9 2012-02-06 64.603 m   Registration #10 2013-01-21 67.667 m   Registration #10 2013-01-21 67.667 m   Registration #11 2014-01-17 70.468 m   Registration #12 T 70.468 m   Registration #13 T 70.468 m   Registration #14 T 70.468 m   Registration #13 T 70.468 m   Registration #14 T 70.468 m   Registration #13 T 70.468 m   Registration #14 T 70.468 m   Registration #14 T 70.468 m   Registration #14 T 70.468 m   Registration #15 T 70.468 m   Registration #16 T 70.468 m   Registration #17 T 70.468 m   Registration #18 T 70.468 m   Registration #19 T 70.468 m   Registration #20                                                                                                                                      | Registration #4  | 2008-01-07 | 53.325 mi  |
| Registration #7 2011-02-14 62.767   Registration #8 2011-02-15 62.767   Registration #9 2012-02-06 64.603   Registration #10 2013-01-21 67.667   Registration #11 2014-01-17 70.468   Registration #12 70.468 70.468   Registration #13 70.468 70.468   Registration #14 70.468 70.468   Registration #15 70.700 70.468   Registration #14 70.468 70.468   Registration #13 70.468 70.468   Registration #14 70.468 70.468   Registration #14 70.468 70.468   Registration #14 70.468 70.468   Registration #15 70.700 70.468   Registration #16 70.700 70.468   Registration #17 70.468 70.700   Registration #18 70.700 70.700   Registration #20 70.700 70.700   Registration #21 70.700 70.700                                                                                                                                                                     | Registration #5  | 2008-12-08 | 59.678 mi  |
| Registration #8 2011-02-15 62.767   Registration #9 2012-02-06 64.603   Registration #10 2013-01-21 67.667   Registration #11 2014-01-17 70.468   Registration #12 70.468 70.468   Registration #13 70.468 70.468   Registration #14 70.468 70.468   Registration #15 70.468 70.468   Registration #14 70.468 70.468   Registration #15 70.468 70.468   Registration #16 70.468 70.468   Registration #17 70.468 70.468   Registration #18 70.468 70.468   Registration #19 70.468 70.468   Registration #20 70.468 70.468                                                                                                                                                                                                         | Registration #6  | 2009-12-08 | 60.670 mi  |
| Registration #9 2012-02-06 64.603 m   Registration #10 2013-01-21 67.667 m   Registration #11 2014-01-17 70.468 m   Registration #12 70.468 m 70.468 m   Registration #13 70.468 m 70.468 m   Registration #14 70.468 m 70.468 m   Registration #15 70.468 m 70.468 m   Registration #16 70.468 m 70.468 m   Registration #17 70.468 m 70.468 m   Registration #19 70.468 m 70.468 m   Registration #20 70.468 m 70.468 m   Registration #21 <t< th=""><th>Registration #7</th><th>2011-02-14</th><th>62.767 mi</th></t<> | Registration #7  | 2011-02-14 | 62.767 mi  |
| Registration #102013-01-2167.667 mRegistration #112014-01-1770.468 mRegistration #12                                                                                                                                                                                                                                                                                                                                                                                                                                                                                                                                                                                                                                                                                                                                                                                   | Registration #8  | 2011-02-15 | 62.767 mi  |
| Registration #112014-01-1770.468 mRegistration #12Registration #1370.468 mRegistration #13Registration #1370.468 mRegistration #1470.468 m70.468 mRegistration #1570.468 m70.468 mRegistration #1670.468 m70.468 mRegistration #1770.468 m70.468 mRegistration #1870.468 m70.468 mRegistration #1970.468 m70.468 mRegistration #2070.468 m70.468 mRegistration #2170.468 m70.468 m                                                                                                                                                                                                                                                                                                                                                                                                                                                                                     | Registration #9  | 2012-02-06 | 64.603 mi  |
| Registration #12Registration #13Registration #14Registration #15Registration #16Registration #17Registration #18Registration #19Registration #20Registration #21                                                                                                                                                                                                                                                                                                                                                                                                                                                                                                                                                                                                                                                                                                       | Registration #10 | 2013-01-21 | 67.667 mi  |
| Registration #13Registration #14Registration #15Registration #16Registration #16Registration #17Registration #18Registration #19Registration #20Registration #21                                                                                                                                                                                                                                                                                                                                                                                                                                                                                                                                                                                                                                                                                                       | Registration #11 | 2014-01-17 | 70.468 mi  |
| Registration #14Registration #15Registration #16Registration #17Registration #18Registration #19Registration #20Registration #21                                                                                                                                                                                                                                                                                                                                                                                                                                                                                                                                                                                                                                                                                                                                       | Registration #12 |            | 11.777 est |
| Registration #15Registration #16Registration #17Registration #18Registration #19Registration #20Registration #21                                                                                                                                                                                                                                                                                                                                                                                                                                                                                                                                                                                                                                                                                                                                                       | Registration #13 |            | 11.777 esi |
| Registration #16Registration #17Registration #18Registration #19Registration #20Registration #21                                                                                                                                                                                                                                                                                                                                                                                                                                                                                                                                                                                                                                                                                                                                                                       | Registration #14 |            | 11.777 est |
| Registration #17   Registration #18   Registration #19   Registration #20   Registration #21                                                                                                                                                                                                                                                                                                                                                                                                                                                                                                                                                                                                                                                                                                                                                                           | Registration #15 |            | 11.777 esi |
| Registration #18   Registration #19   Registration #20   Registration #21                                                                                                                                                                                                                                                                                                                                                                                                                                                                                                                                                                                                                                                                                                                                                                                              | Registration #16 |            | 11.117 esi |
| Registration #19   Registration #20   Registration #21                                                                                                                                                                                                                                                                                                                                                                                                                                                                                                                                                                                                                                                                                                                                                                                                                 | Registration #17 |            | 11.777 esi |
| Registration #20<br>Registration #21                                                                                                                                                                                                                                                                                                                                                                                                                                                                                                                                                                                                                                                                                                                                                                                                                                   | Registration #18 |            | 11.777 esi |
| Registration #21                                                                                                                                                                                                                                                                                                                                                                                                                                                                                                                                                                                                                                                                                                                                                                                                                                                       | Registration #19 |            | 11.777 mi  |
|                                                                                                                                                                                                                                                                                                                                                                                                                                                                                                                                                                                                                                                                                                                                                                                                                                                                        | Registration #20 |            | 11.117 est |
| Registration #22                                                                                                                                                                                                                                                                                                                                                                                                                                                                                                                                                                                                                                                                                                                                                                                                                                                       | Registration #21 |            | 11.777 mi  |
|                                                                                                                                                                                                                                                                                                                                                                                                                                                                                                                                                                                                                                                                                                                                                                                                                                                                        | Registration #22 |            | 11.117 mi  |