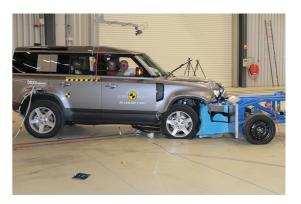

# Safety ratings

| NCAP rating    | ****                   |
|----------------|------------------------|
| Adult          | 85%                    |
| Children       | 85%                    |
| Pedestrian     | 71%                    |
| Safety systems | 79%                    |
| Overall rating | 81%                    |
| Video          | <u>see crash video</u> |