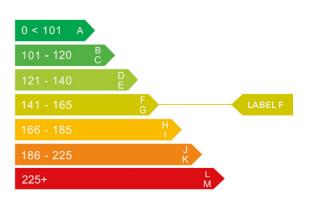

## Engine & fuel consumption

| Power                   | 120 BHP             |
|-------------------------|---------------------|
| Max. torque             | 160 Nm at 4.250 rpm |
| Engine capacity         | 1.598 cc            |
| Cylinders               | 4                   |
| Fuel type               | Petrol              |
| Consumption city        | 32.8 mpg            |
| Consumption extra urban | 54.3 mpg            |
| Consumption combined    | 44.1 mpg            |
| CO2 emission            | 149 g/km            |
| CO2 label               | F                   |

# Tax calculation

| Vehicle class                           | 48         |
|-----------------------------------------|------------|
| Band                                    | F          |
| Single payment (12 months)              | £ 200,00,- |
| Single six month payment                | £ 110,00,- |
| Total payable by 12 monthly instalments | £ 210,00,- |