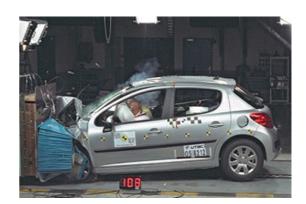

# Safety ratings

**NCAP** rating

Video

\*\*\*\* see crash video

| Dimensions & weight               |                       |
|-----------------------------------|-----------------------|
| Width                             | 1972 mm               |
| Height                            | 1387 mm               |
| Length                            | 4037 mm               |
| Wheel base                        | 2540 mm               |
| Kerb weight                       | 1428 kg               |
| Max. allowed weight               | 1709 kg               |
| Additional information            |                       |
| Fuel tank capacity                | 50 I                  |
| Fuel delivery                     | Multi-Point Injection |
| Number of doors                   | 2                     |
| Number of seats<br>CarCheck.co.uk | 4 page 12/12          |