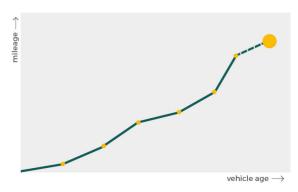

# Mileage check

| Odometer                   | In miles   |
|----------------------------|------------|
| Mileage registrations      | 17         |
| First mileage registration | 2012-09-14 |
| Last registration          | 2023-06-29 |
| Complete history           | See info   |

| Registration #1  | 2012-09-14 | 26 mi      |
|------------------|------------|------------|
| Registration #2  | 2015-08-19 | 22.239 mi  |
| Registration #3  | 2016-08-15 | 28.824 mi  |
| Registration #4  | 2018-03-26 | 34.622 mi  |
| Registration #5  | 2018-03-26 | 34.624 mi  |
| Registration #6  | 2019-06-11 | 38.823 mi  |
| Registration #7  | 2019-06-11 | 38.824 mi  |
| Registration #8  | 2020-06-08 | 45.016 mi  |
| Registration #9  | 2021-06-02 | 52.730 mi  |
| Registration #10 |            | 11.777 esi |
| Registration #11 |            | 11.777 esi |
| Registration #12 |            | 11.777 esi |
| Registration #13 |            | 11.777 esi |
| Registration #14 |            | 11.777 esi |
| Registration #15 |            | 11.777 esi |
| Registration #16 |            | 11.777 est |
| Registration #17 |            | 11.777 mi  |
|                  |            |            |