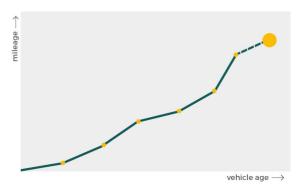

# Mileage check

| Odometer                   | In miles   |
|----------------------------|------------|
| Mileage registrations      | 11         |
| First mileage registration | 2013-12-13 |
| Last registration          | 2023-06-21 |
| Complete history           | See info   |

| Registration #1  | 2013-12-13 | 17 mi      |
|------------------|------------|------------|
| Registration #2  | 2016-12-05 | 51.404 mi  |
| Registration #3  | 2017-12-07 | 55.511 mi  |
| Registration #4  | 2018-11-28 | 59.453 mi  |
| Registration #5  | 2019-11-25 | 63.727 mi  |
| Registration #6  | 2020-10-22 | 66.038 mi  |
| Registration #7  |            | 11.777 mi  |
| Registration #8  |            | 11.777 esi |
| Registration #9  |            | 11.777 mi  |
| Registration #10 |            | 11.777 esi |
| Registration #11 |            | 11.117 esi |