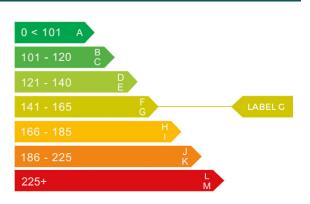

### Engine & fuel consumption

| Power                   | 200 BHP             |
|-------------------------|---------------------|
| Max. torque             | 450 Nm at 2.000 rpm |
| Engine capacity         | 2.179 сс            |
| Cylinders               | 4                   |
| Fuel type               | Diesel              |
| Consumption city        | 34.9 mpg            |
| Consumption extra urban | 60.1 mpg            |
| Consumption combined    | 47.9 mpg            |
| CO2 emission            | 154 g/km            |
| CO2 label               | G                   |