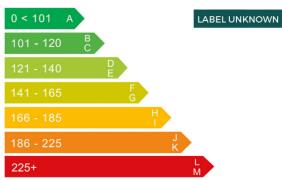

# Engine & fuel consumption

| Power                | 113 BHP             | 0 < 10  |
|----------------------|---------------------|---------|
| Max. torque          | 200 Nm at 2.000 rpm | 101 - 1 |
| Cylinders            | 3                   | 121 - 1 |
| Fuel type            | Petrol              | 141 - 1 |
| Consumption combined | 53.3 mpg            | 166 - 1 |
|                      |                     |         |