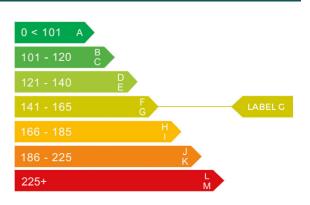

## Engine & fuel consumption

| Power                   | 170 BHP             |
|-------------------------|---------------------|
| Max. torque             | 320 Nm at 1.750 rpm |
| Engine capacity         | 1.986 cc            |
| Cylinders               | 4                   |
| Fuel type               | Diesel              |
| Consumption city        | 35.8 mpg            |
| Consumption extra urban | 61.4 mpg            |
| Consumption combined    | 48.7 mpg            |
| CO2 emission            | 154 g/km            |
| CO2 label               | G                   |