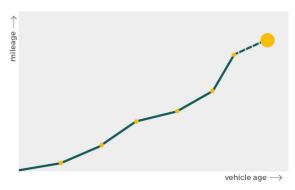

# Mileage check

| Odometer                   | In miles        |
|----------------------------|-----------------|
| Mileage registrations      | 23              |
| First mileage registration | 2006-10-30      |
| Last registration          | 2024-02-21      |
| Complete history           | <u>See info</u> |

| Registration #2   2009-10-14   30.191 m     Registration #3   2010-10-13   39.302 m     Registration #4   2011-10-25   49.063 m     Registration #5   2012-09-10   55.890 m     Registration #6   2013-09-16   73.727 m     Registration #7   2013-09-16   73.749 m     Registration #8   2014-09-12   85.894 m     Registration #9   2015-09-22   96.166 m     Registration #10   2016-09-30   105.913 m     Registration #11   2017-09-29   111.780 m                                                                                                                                                                                                                                                                                                                                                                                                                                                                                                                                                                                                                                                                                                                                                                                                                                                                                                                                                                                                                                                                                                                                                                                                                                                                                                                                                                                                                                |                  |            |            |
|----------------------------------------------------------------------------------------------------------------------------------------------------------------------------------------------------------------------------------------------------------------------------------------------------------------------------------------------------------------------------------------------------------------------------------------------------------------------------------------------------------------------------------------------------------------------------------------------------------------------------------------------------------------------------------------------------------------------------------------------------------------------------------------------------------------------------------------------------------------------------------------------------------------------------------------------------------------------------------------------------------------------------------------------------------------------------------------------------------------------------------------------------------------------------------------------------------------------------------------------------------------------------------------------------------------------------------------------------------------------------------------------------------------------------------------------------------------------------------------------------------------------------------------------------------------------------------------------------------------------------------------------------------------------------------------------------------------------------------------------------------------------------------------------------------------------------------------------------------------------------------------|------------------|------------|------------|
| Registration #3 2010-10-13 39.302 m   Registration #4 2011-10-25 49.063 m   Registration #5 2012-09-10 55.890 m   Registration #6 2013-09-16 73.727 m   Registration #6 2013-09-16 73.749 m   Registration #7 2013-09-16 73.749 m   Registration #8 2014-09-12 85.894 m   Registration #8 2015-09-22 96.166 m   Registration #10 2016-09-30 105.913 m   Registration #10 2017-09-29 111.780 m   Registration #12 2017-10-27 111.800 m   Registration #13 Registration #13 Registration #14   Registration #14 Registration #15 Registration #16   Registration #17 Registration #16 Registration #17   Registration #18 Registration #19 Registration #12   Registration #20 I I   Registration #21 I I   Registration #22 I I                                                                                                                                                                                                                                                                                                                                                                                                                                                                                                                                                                                                                                                                                                                                                                                                                                                                                                                                                                                                                                                                                                                                                         | Registration #1  | 2006-10-30 | 17 mi      |
| Registration #4 2011-10-25 49.063 m   Registration #5 2012-09-10 55.890 m   Registration #6 2013-09-16 73.727 m   Registration #7 2013-09-16 73.749 m   Registration #7 2013-09-16 73.749 m   Registration #7 2013-09-16 73.749 m   Registration #8 2014-09-12 85.894 m   Registration #9 2015-09-22 96.166 m   Registration #10 2016-09-30 105.913 m   Registration #11 2017-09-29 111.780 m   Registration #12 2017-10-27 111.800 m   Registration #13 T T   Registration #14 T T T   Registration #15 T T T   Registration #16 T T T   Registration #17 T T T   Registration #19 T T T   Registration #20 T T T   Registration #21 T T T   Registration #22 T T T                                                                                                                                                                                                                                                                                                                                                                                                                                                                                                                                                                                                                                                                                                                                                                                                                                                                                                                                                                                                                                                                                                                                                                                                                   | Registration #2  | 2009-10-14 | 30.191 mi  |
| Registration #5 2012-09-10 55.890 m   Registration #6 2013-09-16 73.727 m   Registration #7 2013-09-16 73.749 m   Registration #7 2013-09-16 73.749 m   Registration #8 2014-09-12 85.894 m   Registration #8 2016-09-30 015.913 m   Registration #10 2016-09-30 105.913 m   Registration #11 2017-09-29 111.780 m   Registration #12 2017-10-27 111.800 m   Registration #13 Registration #14 Registration #15   Registration #16 Intervention #17 Intervention #17   Registration #18 Intervention #17 Intervention #17   Registration #19 Intervention #17 Intervention #17   Registration #20 Intervention #17 Intervention #17   Registration #21 Intervention #21 Intervention #21                                                                                                                                                                                                                                                                                                                                                                                                                                                                                                                                                                                                                                                                                                                                                                                                                                                                                                                                                                                                                                                                                                                                                                                               | Registration #3  | 2010-10-13 | 39.302 mi  |
| Registration #6 2013-09-16 73.727 m   Registration #7 2013-09-16 73.727 m   Registration #7 2013-09-16 73.749 m   Registration #8 2014-09-12 85.894 m   Registration #8 2015-09-22 96.166 m   Registration #10 2016-09-30 105.913 m   Registration #10 2017-09-29 111.780 m   Registration #12 2017-10-27 111.800 m   Registration #13 Registration #13 Registration #14   Registration #14 Registration #16 Intervent weight weigh                                                                                                                                                                                                                                                                                                                                                                                                    | Registration #4  | 2011-10-25 | 49.063 mi  |
| Registration #7 2013-09-16 73.749 m   Registration #8 2014-09-12 85.894 m   Registration #9 2015-09-22 96.166 m   Registration #10 2016-09-30 105.913 m   Registration #11 2017-09-29 111.780 m   Registration #12 2017-10-27 111.800 m   Registration #13 2015-09-22 105.913 m   Registration #14 2017-10-27 111.800 m   Registration #13 2017-10-27 111.800 m   Registration #14 2017-10-27 111.800 m   Registration #15 2017-10-27 111.800 m   Registration #14 2017-10-27 111.800 m   Registration #15 2017-10-27 111.800 m   Registration #16 2017-10-27 111.800 m   Registration #17 2017-10-27 111.800 m   Registration #18 2017-10-27 111.700 m   Registration #19 2017-10-27 111.800 m   Registration #20 2017-10-27 111.800 m   Registration #21 2017-10-27 111.800 m                                                                                                                                                                                                                                                                                                                                                                                                                                                                                                                                                                                                                                                                                                                                                                                                                                                                                                                                                                                                                                                                                                        | Registration #5  | 2012-09-10 | 55.890 mi  |
| Registration #8 2014-09-12 85.894 m   Registration #9 2015-09-22 96.166 m   Registration #10 2016-09-30 105.913 m   Registration #11 2017-09-29 111.780 m   Registration #12 2017-10-27 111.800 m   Registration #13 2017-10-27 111.800 m   Registration #14 2017-10-27 111.800 m   Registration #15 2017-10-27 111.800 m   Registration #16 2017-10-27 111.800 m   Registration #17 2017-10-27 111.800 m   Registration #18 2017-10-27 2017-10-27   Registration #19 2017-10-27 2017-10-27   Registration #20 2017-10-27 2017-10-27   Registration #21 2017-10-27 2017-10-27                                                                                                                                                                                                                                                                                                                                                                                                                                                                                                                                                                                                                                                                                                                                                                                                                                                                                                                                                                                                                                                                                                  | Registration #6  | 2013-09-16 | 73.727 mi  |
| Registration #9 2015-09-22 96.166 m   Registration #10 2016-09-30 105.913 m   Registration #11 2017-09-29 111.780 m   Registration #12 2017-10-27 111.800 m   Registration #13 2017-10-27 111.800 m   Registration #14 2017 111.800 m   Registration #14 2017 2017   Registration #15 2017 2017   Registration #16 2017 2017   Registration #17 2017 2017   Registration #18 2017 2017   Registration #19 2017 2017   Registration #20 2017 2017   Registration #21 2017 2017                                                                                                                                                                                                                                                                                                                                                                                                                                                                                                                                                                                                                                                                                                                                                                                                                                                                                                                                                                                                                                                                                                                                                                                                                                                                                                                                                                                                          | Registration #7  | 2013-09-16 | 73.749 mi  |
| Registration #10 2016-09-30 105.913 m   Registration #11 2017-09-29 111.780 m   Registration #12 2017-10-27 111.800 m   Registration #13 Image: Control of Control o | Registration #8  | 2014-09-12 | 85.894 mi  |
| Registration #112017-09-29111.780 mRegistration #122017-10-27111.800 mRegistration #13ControlControlRegistration #14ControlControlRegistration #15ControlControlRegistration #16ControlControlRegistration #17ControlControlRegistration #18ControlControlRegistration #19ControlControlRegistration #20ControlControlRegistration #21ControlControlRegistration #22ControlControl                                                                                                                                                                                                                                                                                                                                                                                                                                                                                                                                                                                                                                                                                                                                                                                                                                                                                                                                                                                                                                                                                                                                                                                                                                                                                                                                                                                                                                                                                                     | Registration #9  | 2015-09-22 | 96.166 mi  |
| Registration #122017-10-27111.800 mRegistration #13Registration #14InterfereRegistration #14InterfereInterfereRegistration #15InterfereInterfereRegistration #16InterfereInterfereRegistration #17InterfereInterfereRegistration #18InterfereInterfereRegistration #19InterfereInterfereRegistration #20InterfereInterfereRegistration #21InterfereInterfereRegistration #22InterfereInterfere                                                                                                                                                                                                                                                                                                                                                                                                                                                                                                                                                                                                                                                                                                                                                                                                                                                                                                                                                                                                                                                                                                                                                                                                                                                                                                                                                                                                                                                                                         | Registration #10 | 2016-09-30 | 105.913 mi |
| Registration #13<br>Registration #14<br>Registration #15<br>Registration #16<br>Registration #17<br>Registration #17<br>Registration #18<br>Registration #19<br>Registration #20<br>Registration #21                                                                                                                                                                                                                                                                                                                                                                                                                                                                                                                                                                                                                                                                                                                                                                                                                                                                                                                                                                                                                                                                                                                                                                                                                                                                                                                                                                                                                                                                                                                                                                                                                                                                                   | Registration #11 | 2017-09-29 | 111.780 mi |
| Registration #14Registration #15Registration #16Registration #17Registration #18Registration #19Registration #20Registration #21Registration #22                                                                                                                                                                                                                                                                                                                                                                                                                                                                                                                                                                                                                                                                                                                                                                                                                                                                                                                                                                                                                                                                                                                                                                                                                                                                                                                                                                                                                                                                                                                                                                                                                                                                                                                                       | Registration #12 | 2017-10-27 | 111.800 mi |
| Registration #15Registration #16Registration #17Registration #18Registration #19Registration #20Registration #21Registration #22                                                                                                                                                                                                                                                                                                                                                                                                                                                                                                                                                                                                                                                                                                                                                                                                                                                                                                                                                                                                                                                                                                                                                                                                                                                                                                                                                                                                                                                                                                                                                                                                                                                                                                                                                       | Registration #13 |            | 11.777 mi  |
| Registration #16<br>Registration #17<br>Registration #18<br>Registration #19<br>Registration #20<br>Registration #21<br>Registration #22                                                                                                                                                                                                                                                                                                                                                                                                                                                                                                                                                                                                                                                                                                                                                                                                                                                                                                                                                                                                                                                                                                                                                                                                                                                                                                                                                                                                                                                                                                                                                                                                                                                                                                                                               | Registration #14 |            | 11.777 est |
| Registration #17<br>Registration #18<br>Registration #19<br>Registration #20<br>Registration #21<br>Registration #22                                                                                                                                                                                                                                                                                                                                                                                                                                                                                                                                                                                                                                                                                                                                                                                                                                                                                                                                                                                                                                                                                                                                                                                                                                                                                                                                                                                                                                                                                                                                                                                                                                                                                                                                                                   | Registration #15 |            | 11.777 mi  |
| Registration #18<br>Registration #19<br>Registration #20<br>Registration #21<br>Registration #22                                                                                                                                                                                                                                                                                                                                                                                                                                                                                                                                                                                                                                                                                                                                                                                                                                                                                                                                                                                                                                                                                                                                                                                                                                                                                                                                                                                                                                                                                                                                                                                                                                                                                                                                                                                       | Registration #16 |            | 11.117 esi |
| Registration #19<br>Registration #20<br>Registration #21<br>Registration #22                                                                                                                                                                                                                                                                                                                                                                                                                                                                                                                                                                                                                                                                                                                                                                                                                                                                                                                                                                                                                                                                                                                                                                                                                                                                                                                                                                                                                                                                                                                                                                                                                                                                                                                                                                                                           | Registration #17 |            | 11.777 mi  |
| Registration #20<br>Registration #21<br>Registration #22                                                                                                                                                                                                                                                                                                                                                                                                                                                                                                                                                                                                                                                                                                                                                                                                                                                                                                                                                                                                                                                                                                                                                                                                                                                                                                                                                                                                                                                                                                                                                                                                                                                                                                                                                                                                                               | Registration #18 |            | 11.117 esi |
| Registration #21<br>Registration #22                                                                                                                                                                                                                                                                                                                                                                                                                                                                                                                                                                                                                                                                                                                                                                                                                                                                                                                                                                                                                                                                                                                                                                                                                                                                                                                                                                                                                                                                                                                                                                                                                                                                                                                                                                                                                                                   | Registration #19 |            | 11.117 esi |
| Registration #22                                                                                                                                                                                                                                                                                                                                                                                                                                                                                                                                                                                                                                                                                                                                                                                                                                                                                                                                                                                                                                                                                                                                                                                                                                                                                                                                                                                                                                                                                                                                                                                                                                                                                                                                                                                                                                                                       | Registration #20 |            | 11.117 mi  |
|                                                                                                                                                                                                                                                                                                                                                                                                                                                                                                                                                                                                                                                                                                                                                                                                                                                                                                                                                                                                                                                                                                                                                                                                                                                                                                                                                                                                                                                                                                                                                                                                                                                                                                                                                                                                                                                                                        | Registration #21 |            | 11.117 mi  |
| Registration #23                                                                                                                                                                                                                                                                                                                                                                                                                                                                                                                                                                                                                                                                                                                                                                                                                                                                                                                                                                                                                                                                                                                                                                                                                                                                                                                                                                                                                                                                                                                                                                                                                                                                                                                                                                                                                                                                       | Registration #22 |            | 11.117 mi  |
|                                                                                                                                                                                                                                                                                                                                                                                                                                                                                                                                                                                                                                                                                                                                                                                                                                                                                                                                                                                                                                                                                                                                                                                                                                                                                                                                                                                                                                                                                                                                                                                                                                                                                                                                                                                                                                                                                        | Registration #23 |            | 11.777 esi |