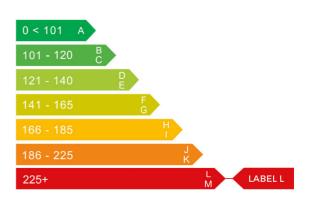

### Engine & fuel consumption

| Power                   | 230 kW / 313 HP / 313 BHP |  |  |
|-------------------------|---------------------------|--|--|
| Max. torque             | 700 Nm at 1.500 rpm       |  |  |
| Engine capacity         | 4.367 cc                  |  |  |
| Cylinders               | 8                         |  |  |
| Fuel type               | Diesel                    |  |  |
| Consumption city        | 24.6 mpg                  |  |  |
| Consumption extra urban | 34.5 mpg                  |  |  |
| Consumption combined    | 30.1 mpg                  |  |  |
| CO2 emission            | 253 g/km                  |  |  |
| CO2 label               | L                         |  |  |