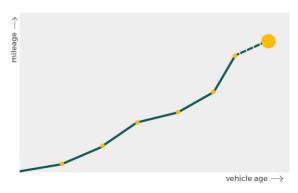

# Mileage check

| Odometer                   | In miles   |
|----------------------------|------------|
| Mileage registrations      | 18         |
| First mileage registration | 2011-03-01 |
| Last registration          | 2024-02-21 |
| Complete history           | See info   |

| Registration #1         2011-03-01         9 mi           Registration #2         2014-02-27         29.130 mi           Registration #3         2015-03-05         41.635 mi           Registration #4         2015-03-05         41.635 mi           Registration #4         2015-03-05         41.636 mi           Registration #5         2016-03-01         52.413 mi           Registration #5         2017-02-24         68.209 mi           Registration #6         2017-02-27         68.611 mi           Registration #7         2017-02-27         68.611 mi           Registration #8         2018-02-27         86.548 mi           Registration #10         105.465 mi           Registration #11         105.465 mi           Registration #12         105.465 mi           Registration #13         105.465 mi           Registration #14         105.465 mi           Registration #15         105.465 mi           Registration #16         105.465 mi           Registration #17         105.465 mi           Registration #18         105.465 mi           Registration #14         105.465 mi           Registration #14         105.465 mi           Registration #16         105.465 mi <tr< th=""><th></th><th></th><th></th></tr<>                                                                                                                                                                                                                                                                                                                                                                                                                                                                    |                  |            |            |
|--------------------------------------------------------------------------------------------------------------------------------------------------------------------------------------------------------------------------------------------------------------------------------------------------------------------------------------------------------------------------------------------------------------------------------------------------------------------------------------------------------------------------------------------------------------------------------------------------------------------------------------------------------------------------------------------------------------------------------------------------------------------------------------------------------------------------------------------------------------------------------------------------------------------------------------------------------------------------------------------------------------------------------------------------------------------------------------------------------------------------------------------------------------------------------------------------------------------------------------------------------------------------------------------------------------------------------------------------------------------------------------------------------------------------------------------------------------------------------------------------------------------------------------------------------------------------------------------------------------------------------------------------------------------------------------------------------------------------------|------------------|------------|------------|
| Registration #3         2015-03-05         41.635 mi           Registration #4         2015-03-05         41.636 mi           Registration #5         2016-03-01         52.413 mi           Registration #6         2017-02-24         68.209 mi           Registration #7         2017-02-27         68.611 mi           Registration #7         2018-02-27         68.611 mi           Registration #8         2019-02-12         105.465 mi           Registration #9         2019-02-12         105.465 mi           Registration #10         Image: Comparison of the state of the s | Registration #1  | 2011-03-01 | 9 mi       |
| Registration #4       2015-03-05       41.636 mi         Registration #5       2016-03-01       52.413 mi         Registration #6       2017-02-24       68.209 mi         Registration #7       2017-02-27       68.611 mi         Registration #8       2018-02-27       68.611 mi         Registration #8       2019-02-12       105.465 mi         Registration #10       105.465 mi         Registration #11       105.465 mi         Registration #12       105.465 mi         Registration #13       105.465 mi         Registration #14       105.465 mi         Registration #15       105.465 mi         Registration #14       105.465 mi         Registration #15       105.465 mi         Registration #16       105.465 mi         Registration #17       105.465 mi                                                                                                                                                                                                                                                                                                                                                                                                                                                                                                                                                                                                                                                                                                                           | Registration #2  | 2014-02-27 | 29.130 mi  |
| Registration #5       2016-03-01       52.413 mi         Registration #6       2017-02-24       68.209 mi         Registration #7       2017-02-27       68.611 mi         Registration #8       2018-02-27       68.548 mi         Registration #9       2019-02-12       105.465 mi         Registration #10       105.465 mi         Registration #11       105.465 mi         Registration #12       105.465 mi         Registration #13       105.465 mi         Registration #14       105.465 mi         Registration #15       105.465 mi         Registration #16       105.465 mi         Registration #17       105.465 mi                                                                                                                                                                                                                                                                                                                                                                                                                                                                                                                                                                                                                                                                                                                                          | Registration #3  | 2015-03-05 | 41.635 mi  |
| Registration #6         2017-02-24         68.209 mi           Registration #7         2017-02-27         68.611 mi           Registration #8         2018-02-27         86.548 mi           Registration #9         2019-02-12         105.465 mi           Registration #10         Image: Constant on #10         Image: Constant on #10           Registration #11         Image: Constant on #11         Image: Constant on #11           Registration #12         Image: Constant on #13         Image: Constant on #13           Registration #14         Image: Constant on #15         Image: Constant on #16           Registration #17         Image: Constant on #17         Image: Constant on #17                                                                                                                                                                                                                                                                                                                                                                                                                                                                                                                                                                                                                                                                                                                                                                                                                                                                                                                                                                                                                | Registration #4  | 2015-03-05 | 41.636 mi  |
| Registration #7         2017-02-27         68.611 mi           Registration #8         2018-02-27         86.548 mi           Registration #9         2019-02-12         105.465 mi           Registration #10          105.465 mi           Registration #11          105.465 mi           Registration #12          105.465 mi           Registration #13          105.465 mi           Registration #14          105.465 mi           Registration #16          105.465 mi           Registration #17          105.465 mi                                                                                                                                                                                                                                                                                                                                                                                                                                                                                                                                                                                                                                                                                                                                                                                                                                                                                                                                                                                                       | Registration #5  | 2016-03-01 | 52.413 mi  |
| Registration #8         2018-02-27         86.548 mi           Registration #9         2019-02-12         105.465 mi           Registration #10          105.465 mi           Registration #10          105.465 mi           Registration #11          105.465 mi           Registration #12          105.465 mi           Registration #13          105.465 mi           Registration #14          105.465 mi           Registration #15          105.465 mi           Registration #14          105.465 mi           Registration #15          105.465 mi           Registration #14          105.465 mi           Registration #15          105.465 mi           Registration #16          105.465 mi                                                                                                                                                                                                                                                                                                                                                                                                                                                                                                                                                                                                                                                                                                                                                                                                                                                                                                                                                                                                                       | Registration #6  | 2017-02-24 | 68.209 mi  |
| Registration #92019-02-12105.465 miRegistration #10ConstraintConstraintRegistration #11ConstraintConstraintRegistration #12ConstraintConstraintRegistration #13ConstraintConstraintRegistration #14ConstraintConstraintRegistration #15ConstraintConstraintRegistration #16ConstraintConstraintRegistration #17ConstraintConstraint                                                                                                                                                                                                                                                                                                                                                                                                                                                                                                                                                                                                                                                                                                                                                                                                                                                                                                                                                                                                                                                                                                                                                                                                                                                                                                                                                                                            | Registration #7  | 2017-02-27 | 68.611 mi  |
| Registration #10Registration #11Registration #12Registration #13Registration #14Registration #15Registration #16Registration #17                                                                                                                                                                                                                                                                                                                                                                                                                                                                                                                                                                                                                                                                                                                                                                                                                                                                                                                                                                                                                                                                                                                                                                                                                                                                                                                                                                                                                                                                                                                                                                                               | Registration #8  | 2018-02-27 | 86.548 mi  |
| Registration #11Registration #12Registration #13Registration #14Registration #15Registration #16Registration #17                                                                                                                                                                                                                                                                                                                                                                                                                                                                                                                                                                                                                                                                                                                                                                                                                                                                                                                                                                                                                                                                                                                                                                                                                                                                                                                                                                                                                                                                                                                                                                                                               | Registration #9  | 2019-02-12 | 105.465 mi |
| Registration #12Registration #13Registration #14Registration #15Registration #16Registration #17                                                                                                                                                                                                                                                                                                                                                                                                                                                                                                                                                                                                                                                                                                                                                                                                                                                                                                                                                                                                                                                                                                                                                                                                                                                                                                                                                                                                                                                                                                                                                                                                                               | Registration #10 |            | 11.777 esi |
| Registration #13Registration #14Registration #15Registration #16Registration #17                                                                                                                                                                                                                                                                                                                                                                                                                                                                                                                                                                                                                                                                                                                                                                                                                                                                                                                                                                                                                                                                                                                                                                                                                                                                                                                                                                                                                                                                                                                                                                                                                                               | Registration #11 |            | 11.777 esi |
| Registration #14         Registration #15         Registration #16         Registration #17                                                                                                                                                                                                                                                                                                                                                                                                                                                                                                                                                                                                                                                                                                                                                                                                                                                                                                                                                                                                                                                                                                                                                                                                                                                                                                                                                                                                                                                                                                                                                                                                                                    | Registration #12 |            | 11.777 esi |
| Registration #15         Registration #16         Registration #17                                                                                                                                                                                                                                                                                                                                                                                                                                                                                                                                                                                                                                                                                                                                                                                                                                                                                                                                                                                                                                                                                                                                                                                                                                                                                                                                                                                                                                                                                                                                                                                                                                                             | Registration #13 |            | 11.777 esi |
| Registration #16<br>Registration #17                                                                                                                                                                                                                                                                                                                                                                                                                                                                                                                                                                                                                                                                                                                                                                                                                                                                                                                                                                                                                                                                                                                                                                                                                                                                                                                                                                                                                                                                                                                                                                                                                                                                                           | Registration #14 |            | 11.777 esi |
| Registration #17                                                                                                                                                                                                                                                                                                                                                                                                                                                                                                                                                                                                                                                                                                                                                                                                                                                                                                                                                                                                                                                                                                                                                                                                                                                                                                                                                                                                                                                                                                                                                                                                                                                                                                               | Registration #15 |            | 11.777 esi |
|                                                                                                                                                                                                                                                                                                                                                                                                                                                                                                                                                                                                                                                                                                                                                                                                                                                                                                                                                                                                                                                                                                                                                                                                                                                                                                                                                                                                                                                                                                                                                                                                                                                                                                                                | Registration #16 |            | 11.117 est |
| Registration #18                                                                                                                                                                                                                                                                                                                                                                                                                                                                                                                                                                                                                                                                                                                                                                                                                                                                                                                                                                                                                                                                                                                                                                                                                                                                                                                                                                                                                                                                                                                                                                                                                                                                                                               | Registration #17 |            | 11.777 mi  |
|                                                                                                                                                                                                                                                                                                                                                                                                                                                                                                                                                                                                                                                                                                                                                                                                                                                                                                                                                                                                                                                                                                                                                                                                                                                                                                                                                                                                                                                                                                                                                                                                                                                                                                                                | Registration #18 |            | 10.207 esi |