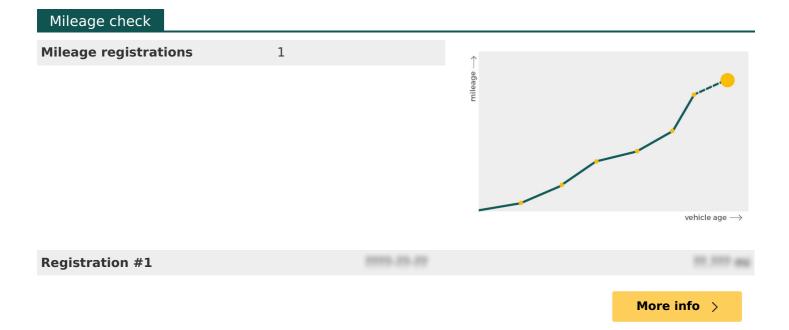

| xxxxxxxx                                                    |             |
|-------------------------------------------------------------|-------------|
| ************                                                |             |
| ********                                                    |             |
| *******                                                     |             |
| ***********                                                 |             |
| ********                                                    |             |
|                                                             | More info > |
| Plate changes                                               |             |
| See in this check if this FORD had different number plates. |             |
| Number of plates                                            | 7           |
| Carrent registration                                        |             |
| Plate since                                                 |             |
| Carrent registration                                        |             |
| Plate since                                                 |             |
|                                                             | More info > |