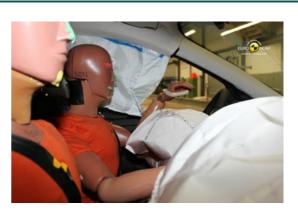

# Safety ratings

| NCAP rating    | ****            |
|----------------|-----------------|
| Adult          | 94%             |
| Children       | 86%             |
| Pedestrian     | 70%             |
| Safety systems | 100%            |
| Overall rating | 88%             |
| Video          | see crash video |