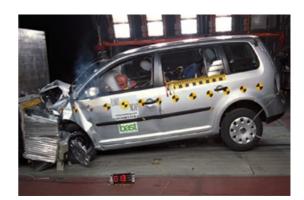

|
| -                                    |            | 0.000 est<br>0.000 est<br>0.000 est                                        |
| Registration #13                     |            | 0.000 est<br>0.000 est<br>0.000 est<br>0.000 est<br>0.000 est              |
| Registration #13<br>Registration #14 |            | 0.000 est<br>0.000 est<br>0.000 est<br>0.000 est<br>0.000 est<br>0.000 est |

More info  $\rightarrow$ 





### Car features

| S0225 | Air conditioning |
|-------|------------------|
| S0295 |                  |
| S0482 |                  |
| S0501 |                  |
| S0566 |                  |
| S0567 |                  |
| S0569 |                  |

# Safety ratings

**NCAP** rating

Video

\*\*\*\* see crash video



## Dimensions & weight

| Width               | 2066 mm |
|---------------------|---------|
| Height              | 1635 mm |
| Length              | 4391 mm |
| Wheel base          | 2677 mm |
| Max. allowed weight | 2290 kg |

## Additional information

| Fuel tank capacity | 60 I             |
|--------------------|------------------|
| Fuel delivery      | Direct Injection |
| Number of doors    | 5                |
| Number of seats    | 7                |
| CarCheck.co.uk     | page 14/1        |