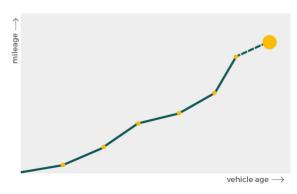

# Mileage check

| Odometer                   | In miles        |
|----------------------------|-----------------|
| Mileage registrations      | 17              |
| First mileage registration | 2009-07-02      |
| Last registration          | 2023-03-18      |
| Complete history           | <u>See info</u> |

| Registration #1                      | 2009-07-02 | 22 mi                                                                      |
|--------------------------------------|------------|----------------------------------------------------------------------------|
| Registration #2                      | 2012-07-05 | 19.592 mi                                                                  |
| Registration #3                      | 2013-06-17 | 23.756 mi                                                                  |
| Registration #4                      | 2013-06-17 | 23.756 mi                                                                  |
| Registration #5                      | 2014-06-12 | 28.461 mi                                                                  |
| Registration #6                      | 2015-06-10 | 35.588 mi                                                                  |
| Registration #7                      | 2016-02-08 | 38.256 mi                                                                  |
| Registration #8                      | 2017-03-02 | 68.217 mi                                                                  |
| Registration #9                      | 2018-02-26 | 101.235 mi                                                                 |
| Registration #10                     |            | 11.777 esi                                                                 |
| Registration #11                     |            |                                                                            |
|                                      |            |                                                                            |
| Registration #12                     |            | 11,007 44                                                                  |
| Registration #12<br>Registration #13 |            | 0.000 es                                                                   |
| -                                    |            | 0.000 est<br>0.000 est<br>0.000 est                                        |
| Registration #13                     |            | 0.000 est<br>0.000 est<br>0.000 est<br>0.000 est<br>0.000 est              |
| Registration #13<br>Registration #14 |            | 0.000 est<br>0.000 est<br>0.000 est<br>0.000 est<br>0.000 est<br>0.000 est |