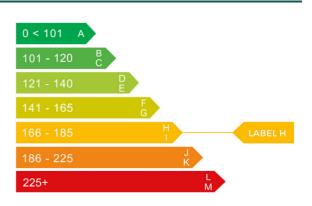

## Engine & fuel consumption

| Power                   | 138 BHP             |
|-------------------------|---------------------|
| Max. torque             | 320 Nm at 1.750 rpm |
| Engine capacity         | 1.968 cc            |
| Cylinders               | 4                   |
| Fuel type               | Diesel              |
| Consumption city        | 32.8 mpg            |
| Consumption extra urban | 50.4 mpg            |
| Consumption combined    | 42.2 mpg            |
| CO2 emission            | 172 g/km            |
| CO2 label               | Н                   |