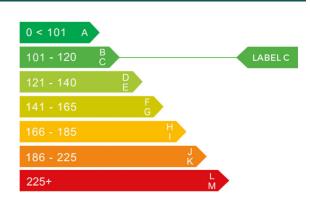

### Engine & fuel consumption

| Power                   | 74 kW / 101 HP / 118 BHP |
|-------------------------|--------------------------|
| Max. torque             | 170 Nm at 1.400 rpm      |
| <b>Engine capacity</b>  | 998 cc                   |
| Cylinders               | 3                        |
| Fuel type               | Petrol                   |
| Consumption city        | 47.1 mpg                 |
| Consumption extra urban | 67.3 mpg                 |
| Consumption combined    | 57.7 mpg                 |
| CO2 emission            | 114 g/km                 |
| CO2 label               | С                        |