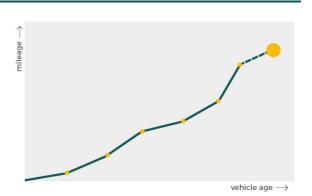

## Mileage check

Registration #14

| Odometer                   | In miles   |
|----------------------------|------------|
| Mileage registrations      | 14         |
| First mileage registration | 2013-10-31 |
| Last registration          | 2023-07-03 |
| Complete history           | See info   |

| Registration #1  | 2013-10-31 | 29 mi     |
|------------------|------------|-----------|
| Registration #2  | 2016-05-04 | 7.812 mi  |
| Registration #3  | 2017-04-25 | 21.086 mi |
| Registration #4  | 2018-04-16 | 39.316 mi |
| Registration #5  | 2018-04-16 | 39.316 mi |
| Registration #6  | 2019-04-29 | 56.466 mi |
| Registration #7  | 2020-06-10 | 73.535 mi |
| Registration #8  |            | 71.777 es |
| Registration #9  |            | 11.777 es |
| Registration #10 |            | 11.777 es |
| Registration #11 |            | 11.777 es |
| Registration #12 |            | 71.777 es |
| Registration #13 |            | 11.777 es |