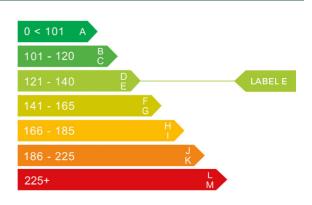

# Engine & fuel consumption

| Power                   | 123 BHP             |
|-------------------------|---------------------|
| Max. torque             | 156 Nm at 4.200 rpm |
| Engine capacity         | 1.591 cc            |
| Cylinders               | 4                   |
| Fuel type               | Petrol              |
| Consumption city        | 39.8 mpg            |
| Consumption extra urban | 54.3 mpg            |
| Consumption combined    | 47.9 mpg            |
| CO2 emission            | 139 g/km            |
| CO2 label               | E                   |