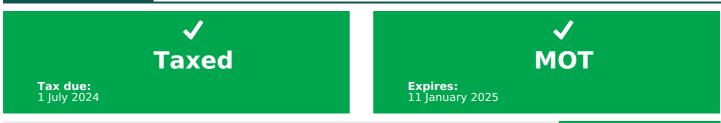

## Tax & MOT check

| Tax status       | Valid until 1 July |
|------------------|--------------------|
| Days left        | 63                 |
| MOT expiry date  | 11 January 2025    |
| Full MOT history | See MOT history    |