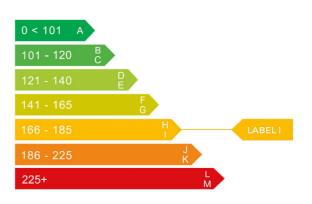

### Engine & fuel consumption

| Power                   | 90 BHP              |
|-------------------------|---------------------|
| Max. torque             | 180 Nm at 1.500 rpm |
| Engine capacity         | 1.560 cc            |
| Cylinders               | 4                   |
| Fuel type               | Diesel              |
| Consumption city        | 35.8 mpg            |
| Consumption extra urban | 45.6 mpg            |
| Consumption combined    | 42.2 mpg            |
| CO2 emission            | 177 g/km            |
| CO2 label               | 1                   |