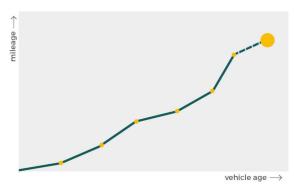

## Mileage check

| Odometer                   | In miles   |
|----------------------------|------------|
| Mileage registrations      | 13         |
| First mileage registration | 2015-01-22 |
| Last registration          | 2024-03-08 |
| Complete history           | See info   |

| Registration #1  | 2015-01-22 | 11 mi      |
|------------------|------------|------------|
| Registration #2  | 2018-01-22 | 103.350 mi |
| Registration #3  | 2019-01-18 | 134.849 mi |
| Registration #4  | 2019-01-18 | 134.849 mi |
| Registration #5  | 2020-01-17 | 159.965 mi |
| Registration #6  | 2020-01-21 | 160.127 mi |
| Registration #7  | 2021-02-15 | 188.428 mi |
| Registration #8  |            | 11.777 esi |
| Registration #9  |            | 11.777 mi  |
| Registration #10 |            | 11.117 esi |
| Registration #11 |            | 11.117 esi |
| Registration #12 |            | 11.777 mi  |
| Registration #13 |            | 11.117 mi  |