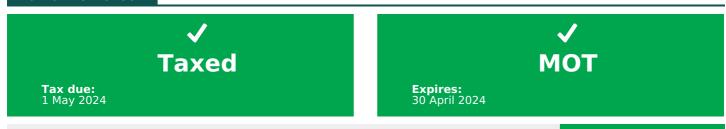

CarCheck.co.uk page 8/15

Tax & MOT check

| Tax status       | Valid until 1 May |
|------------------|-------------------|
| Days left        | 3                 |
| MOT expiry date  | 30 April 2024     |
| Full MOT history | See MOT history   |