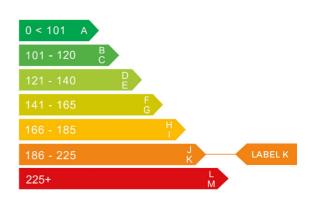

# Engine & fuel consumption

| Power                   | 163 BHP             |
|-------------------------|---------------------|
| Max. torque             | 240 Nm at 4.000 rpm |
| Engine capacity         | 1.796 cc            |
| Cylinders               | 4                   |
| Fuel type               | Petrol              |
| Consumption city        | 22.2 mpg            |
| Consumption extra urban | 44.1 mpg            |
| Consumption combined    | 32.5 mpg            |
| CO2 emission            | 209 g/km            |
| CO2 label               | K                   |

## Tax calculation

| Vehicle class                           | 48         |
|-----------------------------------------|------------|
| Band                                    | K          |
| Single payment (12 months)              | £ 395,00,- |
| Single six month payment                | £ 217,25,- |
| Total payable by 12 monthly instalments | £ 414,75,- |