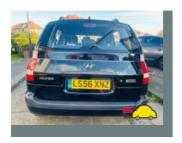

### General information

| Make                | HYUNDAI           |
|---------------------|-------------------|
| Model               | MATRIX GSI        |
| Colour              | Black             |
| Year of manufacture | -                 |
| Top speed           | 103 mph           |
| 0 - 60 mph          | 14.2 seconds      |
| Gearbox             | 4 speed automatic |