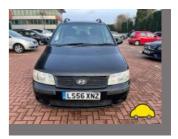

### General information

| Make                | HYUNDAI           |
|---------------------|-------------------|
| Model               | MATRIX GSI        |
| Colour              | Black             |
| Year of manufacture | -                 |
| Top speed           | 103 mph           |
| 0 - 60 mph          | 14.2 seconds      |
| Gearbox             | 4 speed automatic |