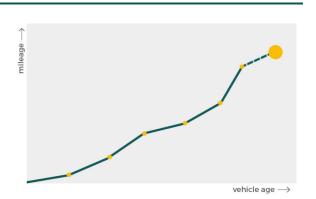

## Mileage check

| Odometer                   | In miles   |
|----------------------------|------------|
| Mileage registrations      | 29         |
| First mileage registration | 2005-07-01 |
| Last registration          | 2023-09-25 |
| Complete history           | See info   |

| Registration #2 2008-09-30 50.200 mi Registration #3 2009-09-28 61.509 mi Registration #4 2010-12-13 73.476 mi Registration #4 2010-12-13 73.476 mi Registration #6 2012-10-03 95.204 mi Registration #6 2012-10-03 95.204 mi Registration #7 2013-10-08 107.599 mi Registration #8 2014-12-16 122.232 mi Registration #9 2014-12-16 122.232 mi Registration #10 2015-12-09 123.679 mi Registration #11 2015-12-09 123.679 mi Registration #12 2016-12-08 126.235 mi Registration #13 2016-12-09 126.235 mi Registration #14 2017-12-05 128.474 mi Registration #15 2017-12-08 128.475 mi Registration #16 Registration #16 Registration #17 Registration #18 Registration #18 Registration #19 Registration #20 Registration #20 Registration #20 Registration #21 Registration #22 Registration #24 Registration #24 Registration #25 Registration #25 Registration #26 Registration #26 Registration #26 Registration #27 Registration #28 Registration #29 Registration # |                  |            |            |
|--------------------------------------------------------------------------------------------------------------------------------------------------------------------------------------------------------------------------------------------------------------------------------------------------------------------------------------------------------------------------------------------------------------------------------------------------------------------------------------------------------------------------------------------------------------------------------------------------------------------------------------------------------------------------------------------------------------------------------------------------------------------------------------------------------------------------------------------------------------------------------------------------------------------------------------------------------------------------------------------------------------------------------------------------------------------------------------------------------------------------------------------------------------------------------------------------------------------------------------------------------------------------------------------------------------------------------------------------------------------------------------------------------------------------------------------------------------------------------------------------------------------------------------------------------------------------------------------------------------------------------------------------------------------------------------------------------------------------------------------------------------------------------------------------------------------------------------------------------------------------------------------------------------------------------------------------------------------------------------------------------------------------------------------------------------------------------------------------------------------------------|------------------|------------|------------|
| Registration #3 2009-09-28 61.509 mi Registration #4 2010-12-13 73.476 mi Registration #5 2011-09-14 82.114 mi Registration #6 2012-10-03 95.204 mi Registration #7 2013-10-08 107.599 mi Registration #8 2014-12-16 122.232 mi Registration #9 2014-12-16 122.332 mi Registration #10 2015-12-09 123.679 mi Registration #11 2015-12-09 123.679 mi Registration #12 2016-12-08 126.229 mi Registration #13 2016-12-09 126.235 mi Registration #14 2017-12-05 128.474 mi Registration #15 2017-12-08 128.475 mi Registration #16 Registration #16 Registration #17 Registration #18 Registration #19 Registration #20 Registration #20 Registration #20 Registration #20 Registration #20 Registration #20 Registration #24 Registration #25 Registration #25 Registration #26                                                                                                                                                                                                                                                                                                                                                                                                                                                                                                                                                                                                                                                                                                                                                                                                                                                                                                                                                                                                                                                                                                                                                                                                                                                                                                                                                 | Registration #1  | 2005-07-01 | 25 mi      |
| Registration #4 2010-12-13 73.476 mi Registration #5 2011-09-14 82.114 mi Registration #6 2012-10-03 95.204 mi Registration #6 2012-10-03 95.204 mi Registration #7 2013-10-08 107.599 mi Registration #8 2014-12-16 122.232 mi Registration #9 2014-12-16 122.232 mi Registration #10 2015-12-09 123.679 mi Registration #11 2015-12-09 123.679 mi Registration #11 2015-12-09 123.679 mi Registration #12 2016-12-08 126.229 mi Registration #13 2016-12-09 126.235 mi Registration #14 2017-12-05 128.474 mi Registration #15 2017-12-08 128.475 mi Registration #16 Registration #17 Registration #18 Registration #18 Registration #19 Registration #20 Registration #20 Registration #20 Registration #20 Registration #21 Registration #22 Registration #23 Registration #24 Registration #25 Registration #25 Registration #25 Registration #26                                                                                                                                                                                                                                                                                                                                                                                                                                                                                                                                                                                                                                                                                                                                                                                                                                                                                                                                                                                                                                                                                                                                                                                                                                                                        | Registration #2  | 2008-09-30 | 50.200 mi  |
| Registration #5 2011-09-14 82.114 mi Registration #6 2012-10-03 95.204 mi Registration #7 2013-10-08 107.599 mi Registration #8 2014-12-16 122.232 mi Registration #9 2014-12-16 122.232 mi Registration #10 2015-12-09 123.679 mi Registration #11 2015-12-09 123.679 mi Registration #12 2016-12-08 126.229 mi Registration #13 2016-12-09 126.235 mi Registration #14 2017-12-05 128.474 mi Registration #15 2017-12-05 128.475 mi Registration #16 Registration #17 Registration #18 Registration #19 Registration #20 Registration #21 Registration #22 Registration #22 Registration #23 Registration #24 Registration #25 Registration #25 Registration #25 Registration #25 Registration #26                                                                                                                                                                                                                                                                                                                                                                                                                                                                                                                                                                                                                                                                                                                                                                                                                                                                                                                                                                                                                                                                                                                                                                                                                                                                                                                                                                                                                           | Registration #3  | 2009-09-28 | 61.509 mi  |
| Registration #6 2012-10-03 95.204 mi Registration #7 2013-10-08 107.599 mi Registration #8 2014-12-16 122.232 mi Registration #9 2014-12-16 122.232 mi Registration #10 2015-12-09 123.679 mi Registration #11 2015-12-09 123.679 mi Registration #12 2016-12-08 126.229 mi Registration #13 2016-12-09 126.235 mi Registration #14 2017-12-05 128.474 mi Registration #15 2017-12-08 128.475 mi Registration #16 Registration #17 Registration #18 Registration #19 Registration #20 Registration #21 Registration #22 Registration #23 Registration #24 Registration #25 Registration #26                                                                                                                                                                                                                                                                                                                                                                                                                                                                                                                                                                                                                                                                                                                                                                                                                                                                                                                                                                                                                                                                                                                                                                                                                                                                                                                                                                                                                                                                                                                                    | Registration #4  | 2010-12-13 | 73.476 mi  |
| Registration #7 2013-10-08 107.599 mi Registration #8 2014-12-16 122.232 mi Registration #10 2015-12-09 123.679 mi Registration #11 2015-12-09 123.679 mi Registration #12 2016-12-08 126.229 mi Registration #13 2016-12-09 126.235 mi Registration #14 2017-12-05 128.474 mi Registration #15 2017-12-08 128.475 mi Registration #16 Registration #17 Registration #18 Registration #19 Registration #20 Registration #20 Registration #21 Registration #22 Registration #23 Registration #24 Registration #25 Registration #25 Registration #25 Registration #25 Registration #26                                                                                                                                                                                                                                                                                                                                                                                                                                                                                                                                                                                                                                                                                                                                                                                                                                                                                                                                                                                                                                                                                                                                                                                                                                                                                                                                                                                                                                                                                                                                           | Registration #5  | 2011-09-14 | 82.114 mi  |
| Registration #8 2014-12-16 122.232 mi Registration #9 2014-12-16 122.232 mi Registration #10 2015-12-09 123.679 mi Registration #11 2015-12-09 123.679 mi Registration #12 2016-12-08 126.229 mi Registration #13 2016-12-09 126.235 mi Registration #14 2017-12-05 128.474 mi Registration #15 2017-12-08 128.475 mi Registration #16 Registration #17 Registration #18 Registration #19 Registration #20 Registration #20 Registration #21 Registration #22 Registration #23 Registration #24 Registration #25 Registration #26                                                                                                                                                                                                                                                                                                                                                                                                                                                                                                                                                                                                                                                                                                                                                                                                                                                                                                                                                                                                                                                                                                                                                                                                                                                                                                                                                                                                                                                                                                                                                                                              | Registration #6  | 2012-10-03 | 95.204 mi  |
| Registration #9 2014-12-16 122.232 mi Registration #10 2015-12-09 123.679 mi Registration #11 2015-12-09 123.679 mi Registration #12 2016-12-08 126.229 mi Registration #13 2016-12-09 126.235 mi Registration #14 2017-12-05 128.474 mi Registration #15 2017-12-08 128.475 mi Registration #16 Registration #17 Registration #18 Registration #19 Registration #20 Registration #21 Registration #22 Registration #23 Registration #24 Registration #25 Registration #26                                                                                                                                                                                                                                                                                                                                                                                                                                                                                                                                                                                                                                                                                                                                                                                                                                                                                                                                                                                                                                                                                                                                                                                                                                                                                                                                                                                                                                                                                                                                                                                                                                                     | Registration #7  | 2013-10-08 | 107.599 mi |
| Registration #10 2015-12-09 123.679 mi Registration #11 2015-12-09 123.679 mi Registration #12 2016-12-08 126.229 mi Registration #13 2016-12-09 126.235 mi Registration #14 2017-12-05 128.474 mi Registration #15 2017-12-08 128.475 mi Registration #16 Registration #17 Registration #18 Registration #19 Registration #20 Registration #20 Registration #21 Registration #22 Registration #23 Registration #24 Registration #25 Registration #26                                                                                                                                                                                                                                                                                                                                                                                                                                                                                                                                                                                                                                                                                                                                                                                                                                                                                                                                                                                                                                                                                                                                                                                                                                                                                                                                                                                                                                                                                                                                                                                                                                                                          | Registration #8  | 2014-12-16 | 122.232 mi |
| Registration #11 2015-12-09 123.679 mi Registration #12 2016-12-08 126.229 mi Registration #13 2016-12-09 126.235 mi Registration #14 2017-12-05 128.474 mi Registration #15 2017-12-08 128.475 mi Registration #16 Registration #17 Registration #18 Registration #19 Registration #20 Registration #21 Registration #22 Registration #23 Registration #24 Registration #25 Registration #26                                                                                                                                                                                                                                                                                                                                                                                                                                                                                                                                                                                                                                                                                                                                                                                                                                                                                                                                                                                                                                                                                                                                                                                                                                                                                                                                                                                                                                                                                                                                                                                                                                                                                                                                  | Registration #9  | 2014-12-16 | 122.232 mi |
| Registration #12 2016-12-08 126.229 mi Registration #13 2016-12-09 126.235 mi Registration #14 2017-12-05 128.474 mi Registration #15 2017-12-08 128.475 mi Registration #16 Registration #17 Registration #18 Registration #19 Registration #20 Registration #21 Registration #22 Registration #23 Registration #24 Registration #25 Registration #26                                                                                                                                                                                                                                                                                                                                                                                                                                                                                                                                                                                                                                                                                                                                                                                                                                                                                                                                                                                                                                                                                                                                                                                                                                                                                                                                                                                                                                                                                                                                                                                                                                                                                                                                                                         | Registration #10 | 2015-12-09 | 123.679 mi |
| Registration #13 2016-12-09 126.235 mi Registration #14 2017-12-05 128.474 mi Registration #15 2017-12-08 128.475 mi Registration #16 Registration #17 Registration #18 Registration #19 Registration #20 Registration #21 Registration #22 Registration #23 Registration #24 Registration #25 Registration #26                                                                                                                                                                                                                                                                                                                                                                                                                                                                                                                                                                                                                                                                                                                                                                                                                                                                                                                                                                                                                                                                                                                                                                                                                                                                                                                                                                                                                                                                                                                                                                                                                                                                                                                                                                                                                | Registration #11 | 2015-12-09 | 123.679 mi |
| Registration #14 2017-12-05 128.474 mi Registration #15 2017-12-08 128.475 mi Registration #16 Registration #17 Registration #18 Registration #19 Registration #20 Registration #21 Registration #22 Registration #23 Registration #24 Registration #25 Registration #26                                                                                                                                                                                                                                                                                                                                                                                                                                                                                                                                                                                                                                                                                                                                                                                                                                                                                                                                                                                                                                                                                                                                                                                                                                                                                                                                                                                                                                                                                                                                                                                                                                                                                                                                                                                                                                                       | Registration #12 | 2016-12-08 | 126.229 mi |
| Registration #15 2017-12-08 128.475 mi Registration #16 Registration #17 Registration #18 Registration #19 Registration #20 Registration #21 Registration #22 Registration #22 Registration #25 Registration #26                                                                                                                                                                                                                                                                                                                                                                                                                                                                                                                                                                                                                                                                                                                                                                                                                                                                                                                                                                                                                                                                                                                                                                                                                                                                                                                                                                                                                                                                                                                                                                                                                                                                                                                                                                                                                                                                                                               | Registration #13 | 2016-12-09 | 126.235 mi |
| Registration #16 Registration #17 Registration #18 Registration #19 Registration #20 Registration #21 Registration #22 Registration #22 Registration #23 Registration #24 Registration #25 Registration #26                                                                                                                                                                                                                                                                                                                                                                                                                                                                                                                                                                                                                                                                                                                                                                                                                                                                                                                                                                                                                                                                                                                                                                                                                                                                                                                                                                                                                                                                                                                                                                                                                                                                                                                                                                                                                                                                                                                    | Registration #14 | 2017-12-05 | 128.474 mi |
| Registration #17 Registration #18 Registration #19 Registration #20 Registration #21 Registration #22 Registration #23 Registration #24 Registration #25 Registration #26                                                                                                                                                                                                                                                                                                                                                                                                                                                                                                                                                                                                                                                                                                                                                                                                                                                                                                                                                                                                                                                                                                                                                                                                                                                                                                                                                                                                                                                                                                                                                                                                                                                                                                                                                                                                                                                                                                                                                      | Registration #15 | 2017-12-08 | 128.475 mi |
| Registration #18 Registration #19 Registration #20 Registration #21 Registration #22 Registration #23 Registration #24 Registration #25 Registration #25 Registration #26                                                                                                                                                                                                                                                                                                                                                                                                                                                                                                                                                                                                                                                                                                                                                                                                                                                                                                                                                                                                                                                                                                                                                                                                                                                                                                                                                                                                                                                                                                                                                                                                                                                                                                                                                                                                                                                                                                                                                      | Registration #16 |            | 11.777 es  |
| Registration #19 Registration #20 Registration #21 Registration #22 Registration #23 Registration #24 Registration #25 Registration #26                                                                                                                                                                                                                                                                                                                                                                                                                                                                                                                                                                                                                                                                                                                                                                                                                                                                                                                                                                                                                                                                                                                                                                                                                                                                                                                                                                                                                                                                                                                                                                                                                                                                                                                                                                                                                                                                                                                                                                                        | Registration #17 |            | 11.777 es  |
| Registration #20 Registration #21 Registration #22 Registration #23 Registration #24 Registration #25 Registration #26                                                                                                                                                                                                                                                                                                                                                                                                                                                                                                                                                                                                                                                                                                                                                                                                                                                                                                                                                                                                                                                                                                                                                                                                                                                                                                                                                                                                                                                                                                                                                                                                                                                                                                                                                                                                                                                                                                                                                                                                         | Registration #18 |            | 11.777 es  |
| Registration #21 Registration #22 Registration #23 Registration #24 Registration #25 Registration #26                                                                                                                                                                                                                                                                                                                                                                                                                                                                                                                                                                                                                                                                                                                                                                                                                                                                                                                                                                                                                                                                                                                                                                                                                                                                                                                                                                                                                                                                                                                                                                                                                                                                                                                                                                                                                                                                                                                                                                                                                          | Registration #19 |            | 11.777 es  |
| Registration #22 Registration #23 Registration #24 Registration #25 Registration #26                                                                                                                                                                                                                                                                                                                                                                                                                                                                                                                                                                                                                                                                                                                                                                                                                                                                                                                                                                                                                                                                                                                                                                                                                                                                                                                                                                                                                                                                                                                                                                                                                                                                                                                                                                                                                                                                                                                                                                                                                                           | Registration #20 |            | 11.777 es  |
| Registration #23 Registration #24 Registration #25 Registration #26                                                                                                                                                                                                                                                                                                                                                                                                                                                                                                                                                                                                                                                                                                                                                                                                                                                                                                                                                                                                                                                                                                                                                                                                                                                                                                                                                                                                                                                                                                                                                                                                                                                                                                                                                                                                                                                                                                                                                                                                                                                            | Registration #21 |            | 11.777 mi  |
| Registration #24 Registration #25 Registration #26                                                                                                                                                                                                                                                                                                                                                                                                                                                                                                                                                                                                                                                                                                                                                                                                                                                                                                                                                                                                                                                                                                                                                                                                                                                                                                                                                                                                                                                                                                                                                                                                                                                                                                                                                                                                                                                                                                                                                                                                                                                                             | Registration #22 |            | 11.777 es  |
| Registration #25 Registration #26                                                                                                                                                                                                                                                                                                                                                                                                                                                                                                                                                                                                                                                                                                                                                                                                                                                                                                                                                                                                                                                                                                                                                                                                                                                                                                                                                                                                                                                                                                                                                                                                                                                                                                                                                                                                                                                                                                                                                                                                                                                                                              | Registration #23 |            | 11.777 mi  |
| Registration #26                                                                                                                                                                                                                                                                                                                                                                                                                                                                                                                                                                                                                                                                                                                                                                                                                                                                                                                                                                                                                                                                                                                                                                                                                                                                                                                                                                                                                                                                                                                                                                                                                                                                                                                                                                                                                                                                                                                                                                                                                                                                                                               | Registration #24 |            | 11.777 es  |
| -                                                                                                                                                                                                                                                                                                                                                                                                                                                                                                                                                                                                                                                                                                                                                                                                                                                                                                                                                                                                                                                                                                                                                                                                                                                                                                                                                                                                                                                                                                                                                                                                                                                                                                                                                                                                                                                                                                                                                                                                                                                                                                                              | Registration #25 |            | 11.777 es  |
| CarCheck.co.uk page 15/16                                                                                                                                                                                                                                                                                                                                                                                                                                                                                                                                                                                                                                                                                                                                                                                                                                                                                                                                                                                                                                                                                                                                                                                                                                                                                                                                                                                                                                                                                                                                                                                                                                                                                                                                                                                                                                                                                                                                                                                                                                                                                                      | Registration #26 |            | 11.177 es  |
|                                                                                                                                                                                                                                                                                                                                                                                                                                                                                                                                                                                                                                                                                                                                                                                                                                                                                                                                                                                                                                                                                                                                                                                                                                                                                                                                                                                                                                                                                                                                                                                                                                                                                                                                                                                                                                                                                                                                                                                                                                                                                                                                | CarCheck.co.uk   |            | page 15/16 |

| Registration #27 | 1.77 40   |
|------------------|-----------|
| Registration #28 | 71,777 66 |
| Registration #29 | 11.777 es |

More info >

report date: 2024-03-28