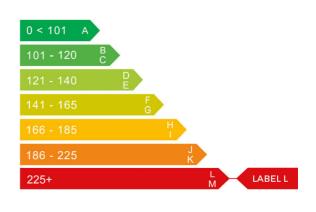

## Engine & fuel consumption

| Power                   | 220 BHP             |
|-------------------------|---------------------|
| Max. torque             | 320 Nm at 1.500 rpm |
| Engine capacity         | 2.521 cc            |
| Cylinders               | 5                   |
| Fuel type               | Petrol              |
| Consumption city        | 20.8 mpg            |
| Consumption extra urban | 38.7 mpg            |
| Consumption combined    | 29.4 mpg            |
| CO2 emission            | 229 g/km            |
| CO2 label               | L                   |