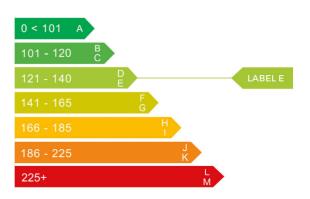

## Engine & fuel consumption

| Power                   | 92 BHP              |
|-------------------------|---------------------|
| Max. torque             | 216 Nm at 1.500 rpm |
| Engine capacity         | 1.560 cc            |
| Cylinders               | 4                   |
| Fuel type               | Diesel              |
| Consumption city        | 49.6 mpg            |
| Consumption extra urban | 60.1 mpg            |
| Consumption combined    | 56.5 mpg            |
| CO2 emission            | 140 g/km            |
| CO2 label               | E                   |