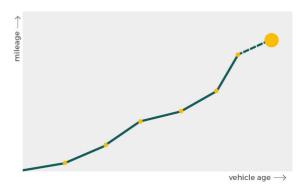

# Mileage check

| Odometer                   | In miles   |
|----------------------------|------------|
| Mileage registrations      | 7          |
| First mileage registration | 2016-09-30 |
| Last registration          | 2023-09-25 |
| Complete history           | See info   |

| Registration #1 | 2016-09-30 | 7 mi       |
|-----------------|------------|------------|
| Registration #2 | 2019-08-27 | 36.848 mi  |
| Registration #3 | 2020-10-13 | 44.293 mi  |
| Registration #4 | 2021-09-09 | 46.179 mi  |
| Registration #5 |            | 11.777 mi  |
| Registration #6 |            | 11.777 est |
| Registration #7 |            | 11.777 mi  |