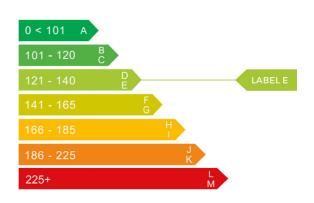

# Engine & fuel consumption

| Power                   | 189 BHP             |
|-------------------------|---------------------|
| Max. torque             | 281 Nm at 1.350 rpm |
| Engine capacity         | 1.998 сс            |
| Cylinders               | 4                   |
| Fuel type               | Petrol              |
| Consumption city        | 40.4 mpg            |
| Consumption extra urban | 57.6 mpg            |
| Consumption combined    | 37.7 mpg            |
| CO2 emission            | 136 g/km            |
| CO2 label               | E                   |