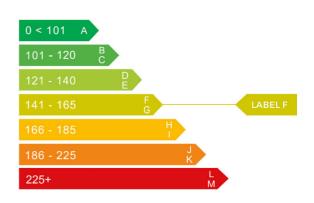

### Engine & fuel consumption

| Power                   | 105 BHP             |
|-------------------------|---------------------|
| Max. torque             | 240 Nm at 1.800 rpm |
| Engine capacity         | 1.896 сс            |
| Cylinders               | 4                   |
| Fuel type               | Diesel              |
| Consumption city        | 40.4 mpg            |
| Consumption extra urban | 58.9 mpg            |
| Consumption combined    | 50.4 mpg            |
| CO2 emission            | 143 g/km            |
| CO2 label               | F                   |