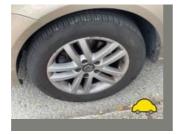

| MOT #13          | 2023-09-02 15:03 |
|------------------|------------------|
| MOT test number  | 417803162338     |
| Result           | ✓ Passed         |
| Next expiry date | 2024-09-01       |

| MOT #12  |                                                                                  | 2023-09-02 14:18 |
|----------|----------------------------------------------------------------------------------|------------------|
| MOT test | number                                                                           | 959646566194     |
| Result   |                                                                                  | 🗙 Failed         |
| DANGER   | <b>OUS</b> Offside Front Tyre has ply or cords exposed (5.2.3 (d) (ii))          |                  |
| MAJOR    | Nearside Rear Coil spring fractured or broken (5.3.1 (b) (i))                    |                  |
| MAJOR    | Offside Rear Inner Position lamp not working (4.2.1 (a) (ii))                    |                  |
| Advice   | Nearside Front Tyre worn close to legal limit/worn on edge Inner shoulder (5.2.3 | (e))             |
| MAJOR    | Offside Rear Coil spring fractured or broken (5.3.1 (b) (i))                     |                  |