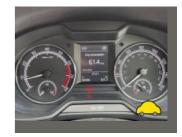

# Mileage check

| Odometer                   | In miles   |
|----------------------------|------------|
| Mileage registrations      | 16         |
| First mileage registration | 2012-10-15 |
| Last registration          | 2023-09-02 |
| Complete history           | See info   |