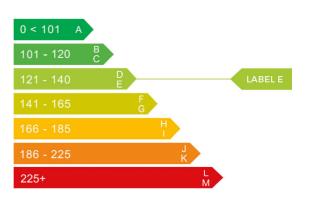

### Engine & fuel consumption

| Power                   | 77 kW / 105 HP / 106 BHP |
|-------------------------|--------------------------|
| Max. torque             | 250 Nm at 1.500 rpm      |
| Engine capacity         | 1.598 cc                 |
| Cylinders               | 4                        |
| Fuel type               | Diesel                   |
| Consumption city        | 44.8 mpg                 |
| Consumption extra urban | 62.8 mpg                 |
| Consumption combined    | 6.3 mpg                  |
| CO2 emission            | 134 g/km                 |
| CO2 label               | E                        |