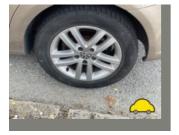

| MOT #13          | 2023-09-02 15:03 |
|------------------|------------------|
| MOT test number  | 417803162338     |
| Result           | ✓ Passed         |
| Next expiry date | 2024-09-01       |

| MOT #12  |                                                                                  | 2023-09-02 14:18 |
|----------|----------------------------------------------------------------------------------|------------------|
| MOT test | number                                                                           | 959646566194     |
| Result   |                                                                                  | 🗙 Failed         |
| DANGER   | <b>OUS</b> Offside Front Tyre has ply or cords exposed (5.2.3 (d) (ii))          |                  |
| MAJOR    | Nearside Rear Coil spring fractured or broken (5.3.1 (b) (i))                    |                  |
| MAJOR    | Offside Rear Inner Position lamp not working (4.2.1 (a) (ii))                    |                  |
| Advice   | Nearside Front Tyre worn close to legal limit/worn on edge Inner shoulder (5.2.3 | (e))             |
| MAJOR    | Offside Rear Coil spring fractured or broken (5.3.1 (b) (i))                     |                  |