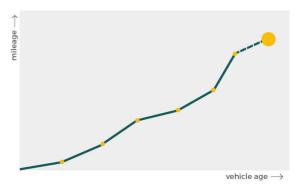

# Mileage check

| Odometer                   | In miles   |
|----------------------------|------------|
| Mileage registrations      | 16         |
| First mileage registration | 2012-10-15 |
| Last registration          | 2023-09-02 |
| Complete history           | See info   |

| Registration #1  | 2012-10-15 | 25 mi      |
|------------------|------------|------------|
| Registration #2  | 2015-10-12 | 26.776 mi  |
| Registration #3  | 2016-10-05 | 29.017 mi  |
| Registration #4  | 2017-10-04 | 32.214 mi  |
| Registration #5  | 2017-10-04 | 32.218 mi  |
| Registration #6  | 2018-10-03 | 36.759 mi  |
| Registration #7  | 2019-09-23 | 39.923 mi  |
| Registration #8  | 2019-09-23 | 39.925 mi  |
| Registration #9  |            | 11.777 mi  |
| Registration #10 |            | 11.777 esi |
| Registration #11 |            | 11.777 mi  |
| Registration #12 |            | 11.777 est |
| Registration #13 |            | 11.777 mi  |
| Registration #14 |            | 11.117 est |
| Registration #15 |            | 11.777 mi  |
| Registration #16 |            | 11.117 mi  |