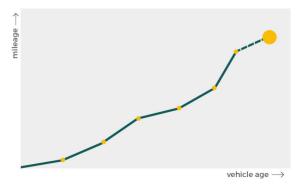

# Mileage check

| Odometer                   | In miles   |
|----------------------------|------------|
| Mileage registrations      | 7          |
| First mileage registration | 2018-09-19 |
| Last registration          | 2024-03-13 |
| Complete history           | See info   |

| Registration #1 | 2018-09-19 | 7 mi       |
|-----------------|------------|------------|
| Registration #2 | 2021-03-16 | 12.735 mi  |
| Registration #3 |            | 11.777 mi  |
| Registration #4 |            | 11.777 esi |
| Registration #5 |            | 11.777 mi  |
| Registration #6 |            | 11.777 esi |
| Registration #7 |            | 11.777 mi  |