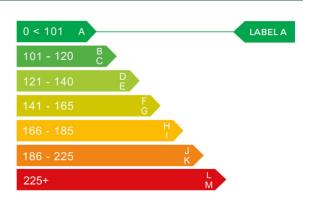

# Engine & fuel consumption

| Engine capacity | 1.997 сс          |
|-----------------|-------------------|
| Fuel type       | Hybrid / Electric |
| CO2 emission    | 83 g/km           |
| CO2 label       | A                 |