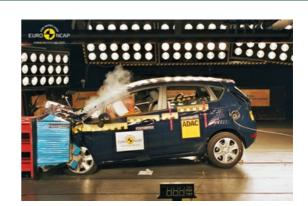

# Safety ratings

Number of axles CarCheck.co.uk

NCAP rating

Video

see crash video

| Dimensions & weight    |                  |
|------------------------|------------------|
| Width                  | 1973 mm          |
| Height                 | 1481 mm          |
| Length                 | 3950 mm          |
| Kerb weight            | 1141 kg          |
| Max. allowed weight    | 1535 kg          |
| Additional information |                  |
| Fuel tank capacity     | 40               |
| Fuel delivery          | Direct Injection |
| Number of doors        | 3                |
| Number of seats        | 5                |