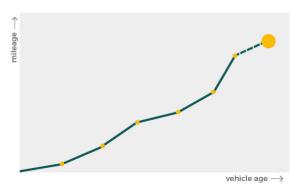

## Mileage check

| Odometer                   | In miles   |
|----------------------------|------------|
| Mileage registrations      | 24         |
| First mileage registration | 2010-06-30 |
| Last registration          | 2023-11-11 |
| Complete history           | See info   |

| Registration #1         | 2010-06-30 | 7 mi       |
|-------------------------|------------|------------|
| Registration #2         | 2013-05-22 | 52.629 mi  |
| Registration #3         | 2014-03-14 | 66.078 mi  |
| Registration #4         | 2014-03-26 | 66.080 mi  |
| Registration #5         | 2015-03-10 | 70.531 mi  |
| Registration #6         | 2016-03-15 | 77.626 mi  |
| Registration #7         | 2017-03-27 | 85.119 mi  |
| Registration #8         | 2017-03-27 | 85.119 mi  |
| Registration #9         | 2018-03-22 | 91.102 mi  |
| Registration #10        | 2018-03-24 | 91.106 mi  |
| Registration #11        | 2019-03-23 | 97.575 mi  |
| Registration #12        | 2019-03-29 | 97.730 mi  |
| Registration #13        |            | 11.777 est |
| Registration #14        |            | 11.777 est |
| Registration #15        |            | 11.777 esi |
| Registration #16        |            | 11.777 est |
| Registration #17        |            | 11.777 esi |
| Registration #18        |            | 11.777 est |
| Registration #19        |            | 11.777 esi |
| Registration #20        |            | 11.777 est |
| Registration #21        |            | 11.777 esi |
| Registration #22        |            | 11.777 est |
| Registration #23        |            | 11.777 mi  |
| Destates #24            |            |            |
| <b>Registration #24</b> |            | 11,111,440 |