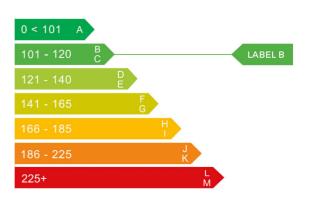

## Engine & fuel consumption

| Power                   | 67 BHP              |
|-------------------------|---------------------|
| Max. torque             | 160 Nm at 1.750 rpm |
| Engine capacity         | 1.399 cc            |
| Cylinders               | 4                   |
| Fuel type               | Diesel              |
| Consumption city        | 53.3 mpg            |
| Consumption extra urban | 80.7 mpg            |
| Consumption combined    | 67.3 mpg            |
| CO2 emission            | 110 g/km            |
| CO2 label               | В                   |