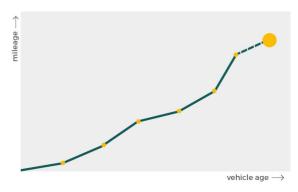

## Mileage check

| Odometer                   | In miles   |
|----------------------------|------------|
| Mileage registrations      | 10         |
| First mileage registration | 2017-04-21 |
| Last registration          | 2023-12-22 |
| Complete history           | See info   |

| Registration #1  | 2017-04-21 | 12 mi      |
|------------------|------------|------------|
| Registration #2  | 2020-07-09 | 20.889 mi  |
| Registration #3  | 2021-07-28 | 32.974 mi  |
| Registration #4  |            | 11.777 esi |
| Registration #5  |            | 11.777 mi  |
| Registration #6  |            | 11.777 est |
| Registration #7  |            | 11.777 mi  |
| Registration #8  |            | 11.777 esi |
| Registration #9  |            | 11.777 mi  |
| Registration #10 |            | 11.777 esi |