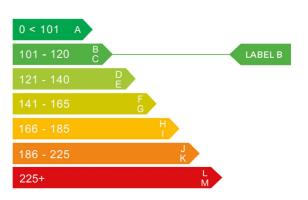

## Engine & fuel consumption

| Power                   | 118 BHP             |
|-------------------------|---------------------|
| Max. torque             | 171 Nm at 4.000 rpm |
| Engine capacity         | 998 cc              |
| Cylinders               | 3                   |
| Fuel type               | Petrol              |
| Consumption city        | 50.4 mpg            |
| Consumption extra urban | 67.3 mpg            |
| Consumption combined    | 60.1 mpg            |
| CO2 emission            | 107 g/km            |
| CO2 label               | В                   |