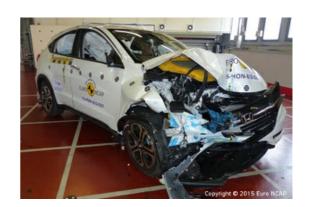

## Safety ratings

| NCAP rating    | ****            |
|----------------|-----------------|
| Adult          | 86%             |
| Children       | 79%             |
| Pedestrian     | 72%             |
| Safety systems | 71%             |
| Overall rating | 79%             |
| Video          | see crash video |