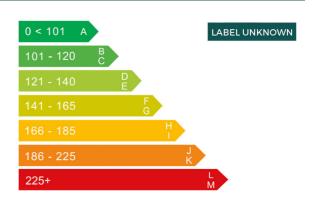

## Engine & fuel consumption

| Power                   | 129 BHP             |
|-------------------------|---------------------|
| Max. torque             | 155 Nm at 4.600 rpm |
| Cylinders               | 4                   |
| Fuel type               | Petrol              |
| Consumption city        | 44.8 mpg            |
| Consumption extra urban | 58.9 mpg            |
| Consumption combined    | 52.3 mpg            |