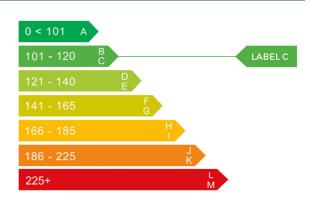

# Engine & fuel consumption

| Power                  | 110 BHP             |
|------------------------|---------------------|
| Max. torque            | 136 Nm at 4.400 rpm |
| <b>Engine capacity</b> | 1.496 cc            |
| Cylinders              | 4                   |
| Fuel type              | Petrol              |
| Consumption combined   | 47.9 mpg            |
| CO2 emission           | 116 g/km            |
| CO2 label              | С                   |