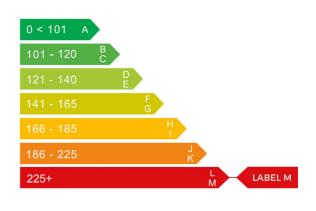

### Engine & fuel consumption

| Power                   | 215 BHP             |
|-------------------------|---------------------|
| Max. torque             | 315 Nm at 3.000 rpm |
| Engine capacity         | 3.199 сс            |
| Cylinders               | 6                   |
| Fuel type               | Petrol              |
| Consumption city        | 19.0 mpg            |
| Consumption extra urban | 26.2 mpg            |
| Consumption combined    | 21.6 mpg            |
| CO2 emission            | 324 g/km            |
| CO2 label               | М                   |