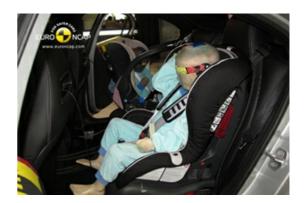

# Safety ratings

| NCAP rating    | ****                   |
|----------------|------------------------|
| Adult          | 93%                    |
| Children       | 81%                    |
| Pedestrian     | 67%                    |
| Safety systems | 86%                    |
| Overall rating | 85%                    |
| Video          | <u>see crash video</u> |