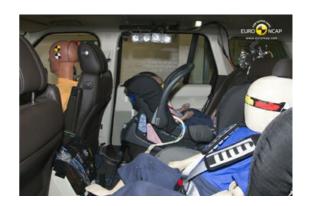

# Safety ratings

| NCAP rating    | ****            |
|----------------|-----------------|
| Adult          | 91%             |
| Children       | 84%             |
| Pedestrian     | 63%             |
| Safety systems | 86%             |
| Overall rating | 84%             |
| Video          | see crash video |