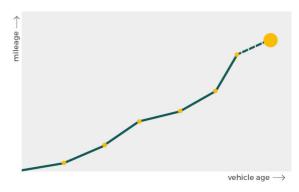

# Mileage check

| Odometer                   | In miles   |
|----------------------------|------------|
| Mileage registrations      | 11         |
| First mileage registration | 2016-12-09 |
| Last registration          | 2024-02-09 |
| Complete history           | See info   |

| Registration #1  | 2016-12-09 | 19 mi      |
|------------------|------------|------------|
| Registration #2  | 2019-12-03 | 34.719 mi  |
| Registration #3  | 2019-12-04 | 34.719 mi  |
| Registration #4  | 2020-06-29 | 39.798 mi  |
| Registration #5  |            | 11.777 au  |
| Registration #6  | 2021-03-02 | 39.896 mi  |
| Registration #7  |            | 11.777 au  |
| Registration #8  |            | 10.202 est |
| Registration #9  |            | 10.202 au  |
| Registration #10 |            | 10.202 est |
| Registration #11 |            | 10.207 est |