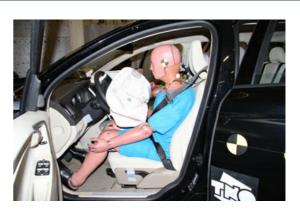

# Safety ratings

| NCAP rating    | ****            |
|----------------|-----------------|
| Adult          | 94%             |
| Children       | 79%             |
| Pedestrian     | 48%             |
| Safety systems | 86%             |
| Overall rating | 81%             |
| Video          | see crash video |