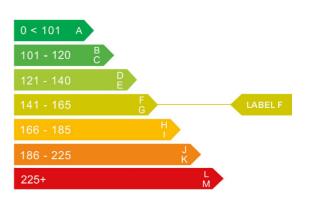

### Engine & fuel consumption

| Power                   | 220 BHP             |
|-------------------------|---------------------|
| Max. torque             | 440 Nm at 3.000 rpm |
| Engine capacity         | 2.400 cc            |
| Cylinders               | 5                   |
| Fuel type               | Diesel              |
| Consumption city        | 42.2 mpg            |
| Consumption extra urban | 55.4 mpg            |
| Consumption combined    | 49.6 mpg            |
| CO2 emission            | 149 g/km            |
| CO2 label               | F                   |

## Tax calculation

| Vehicle class                           | 49         |
|-----------------------------------------|------------|
| Band                                    | F          |
| Single payment (12 months)              | £ 200,00,- |
| Single six month payment                | £ 110,00,- |
| Total payable by 12 monthly instalments | £ 210,00,- |