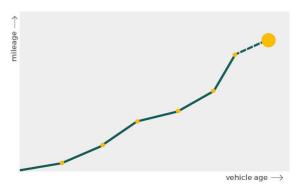

# Mileage check

| Odometer                   | In miles   |
|----------------------------|------------|
| Mileage registrations      | 22         |
| First mileage registration | 2007-12-24 |
| Last registration          | 2023-08-31 |
| Complete history           | See info   |

| 2007-12-24 | 23 mi                                                                                                                      |
|------------|----------------------------------------------------------------------------------------------------------------------------|
| 2010-09-10 | 22.474 mi                                                                                                                  |
| 2010-09-10 | 22.475 mi                                                                                                                  |
| 2012-02-28 | 33.587 mi                                                                                                                  |
| 2012-02-28 | 33.587 mi                                                                                                                  |
| 2013-02-26 | 40.310 mi                                                                                                                  |
| 2014-04-09 | 45.159 mi                                                                                                                  |
| 2015-03-31 | 50.756 mi                                                                                                                  |
| 2016-04-21 | 55.579 mi                                                                                                                  |
| 2016-04-21 | 55.580 mi                                                                                                                  |
| 2017-04-27 | 60.293 mi                                                                                                                  |
|            | 11.777 esi                                                                                                                 |
|            | 11.777 mi                                                                                                                  |
|            | 11.777 esi                                                                                                                 |
|            | 11.777 est                                                                                                                 |
|            | 11.777 esi                                                                                                                 |
|            | 11.777 esi                                                                                                                 |
|            | 11.777 esi                                                                                                                 |
|            | 11.777 mi                                                                                                                  |
|            | 11.777 est                                                                                                                 |
|            |                                                                                                                            |
|            | 11.777 mi                                                                                                                  |
|            | 2010-09-10<br>2012-02-28<br>2012-02-28<br>2013-02-26<br>2014-04-09<br>2015-03-31<br>2016-04-21<br>2016-04-21<br>2017-04-27 |