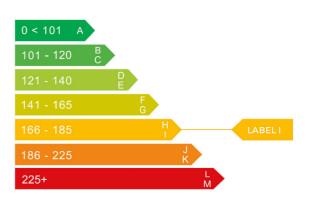

## Engine & fuel consumption

| Power                   | 102 BHP             |
|-------------------------|---------------------|
| Max. torque             | 147 Nm at 3.800 rpm |
| Engine capacity         | 1.596 cc            |
| Cylinders               | 4                   |
| Fuel type               | Petrol              |
| Consumption city        | 26.9 mpg            |
| Consumption extra urban | 47.1 mpg            |
| Consumption combined    | 36.7 mpg            |
| CO2 emission            | 180 g/km            |
| CO2 label               | I                   |