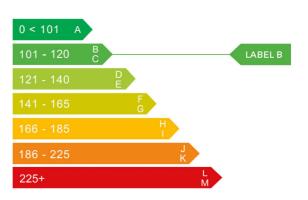

### Engine & fuel consumption

| Power                   | 130 BHP             |  |
|-------------------------|---------------------|--|
| Max. torque             | 230 Nm at 1.750 rpm |  |
| Engine capacity         | 1.200 cc            |  |
| Cylinders               | 3                   |  |
| Fuel type               | Petrol              |  |
| Consumption city        | 48.7 mpg            |  |
| Consumption extra urban | 70.6 mpg            |  |
| Consumption combined    | 61.4 mpg            |  |
| CO2 emission            | 107 g/km            |  |
| CO2 label               | В                   |  |