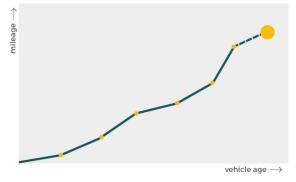

# Mileage check

| In miles   |
|------------|
| 4          |
| 2021-02-05 |
| 2024-01-09 |
| See info   |
|            |

| Registration #1 | 2021-02-05 | 15 mi      |
|-----------------|------------|------------|
| Registration #2 |            | 11.117 esi |
| Registration #3 |            | 11.117 esi |
| Registration #4 |            | 11.777 esi |