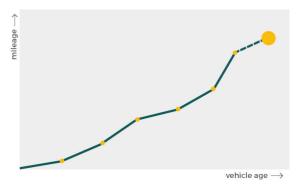

# Mileage check

| Odometer                   | In miles   |
|----------------------------|------------|
| Mileage registrations      | 11         |
| First mileage registration | 2014-05-30 |
| Last registration          | 2023-11-16 |
| Complete history           | See info   |

| Registration #1  | 2014-05-30 | 10 mi      |
|------------------|------------|------------|
| Registration #2  | 2017-12-22 | 17.132 mi  |
| Registration #3  | 2018-12-17 | 20.546 mi  |
| Registration #4  | 2019-11-18 | 23.057 mi  |
| Registration #5  | 2020-11-20 | 28.481 mi  |
| Registration #6  |            | 11.117 esi |
| Registration #7  |            | 11.777 mi  |
| Registration #8  |            | 11.777 esi |
| Registration #9  |            | 11.777 mi  |
| Registration #10 |            | 11.777 esi |
| Registration #11 |            | 11.777 esi |