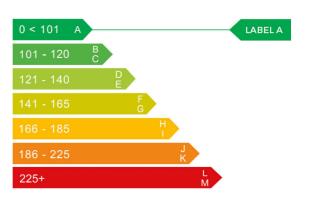

### Engine & fuel consumption

| Power                   | 68 BHP             |
|-------------------------|--------------------|
| Max. torque             | 93 Nm at 3.600 rpm |
| Engine capacity         | 998 cc             |
| Cylinders               | 3                  |
| Fuel type               | Petrol             |
| Consumption city        | 55.4 mpg           |
| Consumption extra urban | 74.3 mpg           |
| Consumption combined    | 65.7 mpg           |
| CO2 emission            | 99 g/km            |
| CO2 label               | А                  |