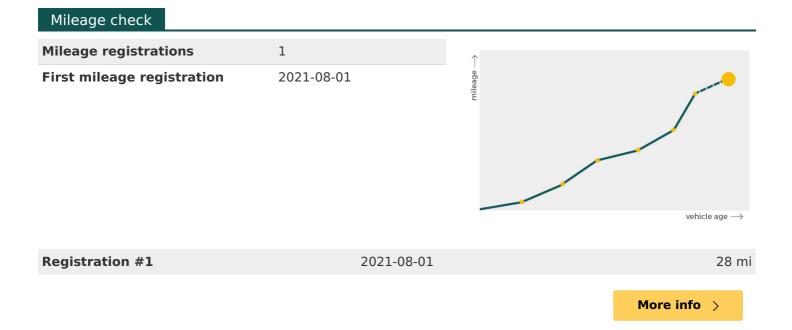

## Internet history

| Ent | ry | 1 |
|-----|----|---|
|     |    |   |

Date Pictures 2021-10-26

24

Listing price

View report

source: cargurus.co.uk

| Tax & MOT check                          |            |                       |
|------------------------------------------|------------|-----------------------|
| ✓<br>Taxed<br>Tax due:<br>1 January 2025 |            |                       |
| Tax status                               |            | Valid until 1 January |
| Days left                                |            | 246                   |
| Tax calculation                          |            |                       |
| Vehicle class                            | 39         |                       |
| Standard rate (12 months)                | £ 320,00,- |                       |
| Standard rate (6 months)                 | £ 176,00,- |                       |
|                                          |            |                       |