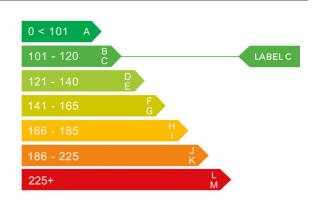

# Engine & fuel consumption

| Power                | 90 BHP              |
|----------------------|---------------------|
| Max. torque          | 160 Nm at 2.000 rpm |
| Engine capacity      | 999 сс              |
| Cylinders            | 3                   |
| Fuel type            | Petrol              |
| Consumption combined | 54.3 mpg            |
| CO2 emission         | 119 g/km            |
| CO2 label            | С                   |