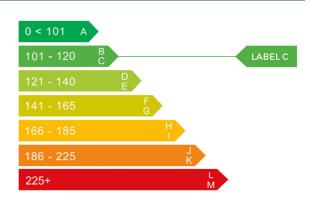

# Engine & fuel consumption

| Power                | 181 BHP             |
|----------------------|---------------------|
| Max. torque          | 202 Nm at 4.400 rpm |
| Engine capacity      | 1.987 сс            |
| Cylinders            | 4                   |
| Fuel type            | Hybrid / Electric   |
| Consumption combined | 53.3 mpg            |
| CO2 emission         | 120 g/km            |
| CO2 label            | С                   |