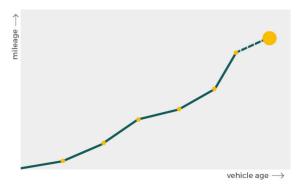

### Mileage check

| Odometer                   | In miles        |
|----------------------------|-----------------|
| Mileage registrations      | 9               |
| First mileage registration | 2015-10-23      |
| Last registration          | 2024-02-26      |
| Complete history           | <u>See info</u> |

| Registration #1 | 2015-10-23 | 28 mi      |
|-----------------|------------|------------|
| Registration #2 | 2018-10-29 | 35.378 mi  |
| Registration #3 | 2019-10-21 | 43.510 mi  |
| Registration #4 | 2020-10-27 | 55.433 mi  |
| Registration #5 | 2021-11-23 | 57.211 mi  |
| Registration #6 |            | 11.777 esi |
| Registration #7 |            | 11.777 esi |
| Registration #8 |            | 11.777 esi |
| Registration #9 |            | 11.777 esi |