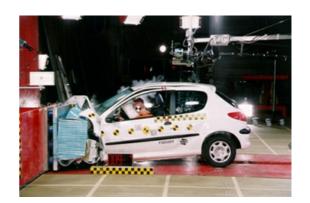

## Safety ratings

| NCAP rating | ****            |
|-------------|-----------------|
| Video       | see crash video |