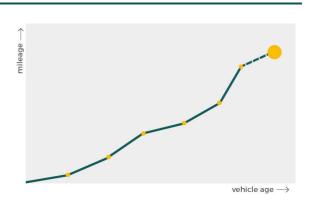

### Mileage check

| Odometer                   | In miles   |
|----------------------------|------------|
| Mileage registrations      | 27         |
| First mileage registration | 2005-07-28 |
| Last registration          | 2023-02-10 |
| Complete history           | See info   |

| Registration #2 2008-06-16 23.159 mi Registration #3 2009-05-27 24.496 mi Registration #4 2010-07-13 29.442 mi Registration #5 2010-07-13 29.442 mi Registration #6 2011-07-12 36.833 mi Registration #6 2012-07-10 44.940 mi Registration #8 2012-07-10 44.940 mi Registration #8 2012-07-10 44.948 mi Registration #9 2013-08-01 51.408 mi Registration #10 2013-08-01 51.408 mi Registration #11 2014-08-04 60.257 mi Registration #12 2015-07-31 63.473 mi Registration #13 2015-07-31 63.478 mi Registration #14 2016-06-14 66.115 mi Registration #15 Registration #16 Registration #17 Registration #18 Registration #19 Registration #19 Registration #20 Registration #20 Registration #20 Registration #20 Registration #20 Registration #21 Registration #22 Registration #24 Registration #25 Registration #24 Registration #25 Registration #25 Registration #26 Registration #26 Registration #27 Registration #28 Registration #29 Registration #29 Registration #29 Registration #20 Registration #20 Registration #20 Registration #21 Registration #22 Registration #23 Registration #24 Registration #25 Registration #26 Registration #27 Registrati |                  |            |            |
|--------------------------------------------------------------------------------------------------------------------------------------------------------------------------------------------------------------------------------------------------------------------------------------------------------------------------------------------------------------------------------------------------------------------------------------------------------------------------------------------------------------------------------------------------------------------------------------------------------------------------------------------------------------------------------------------------------------------------------------------------------------------------------------------------------------------------------------------------------------------------------------------------------------------------------------------------------------------------------------------------------------------------------------------------------------------------------------------------------------------------------------------------------------------------------------------------------------------------------------------------------------------------------------------------------------------------------------------------------------------------------------------------------------------------------------------------------------------------------------------------------------------------------------------------------------------------------------------------------------------------------------------------------------------------------------------------------------------------------------------------------------------------------------------------------------------------------------------------------------------------------------------------------------------------------------------------------------------------------------------------------------------------------------------------------------------------------------------------------------------------------|------------------|------------|------------|
| Registration #3 2009-05-27 24.496 mi Registration #4 2010-07-13 29.442 mi Registration #5 2010-07-13 29.442 mi Registration #6 2011-07-12 36.833 mi Registration #7 2012-07-10 44.940 mi Registration #8 2012-07-10 44.948 mi Registration #9 2013-08-01 51.408 mi Registration #10 2013-08-01 51.408 mi Registration #11 2014-08-04 60.257 mi Registration #12 2015-07-31 63.473 mi Registration #13 2015-07-31 63.478 mi Registration #14 2016-06-14 66.115 mi Registration #15 Registration #16 Registration #17 Registration #18 Registration #19 Registration #20 Registration #20 Registration #20 Registration #22 Registration #22 Registration #24 Registration #25 Registration #25 Registration #25 Registration #26                                                                                                                                                                                                                                                                                                                                                                                                                                                                                                                                                                                                                                                                                                                                                                                                                                                                                                                                                                                                                                                                                                                                                                                                                                                                                                                                                                                                | Registration #1  | 2005-07-28 | 15 mi      |
| Registration #4 2010-07-13 29.442 mi Registration #5 2010-07-13 29.442 mi Registration #6 2011-07-12 36.833 mi Registration #6 2011-07-12 36.833 mi Registration #7 2012-07-10 44.940 mi Registration #8 2012-07-10 44.948 mi Registration #9 2013-08-01 51.408 mi Registration #10 2013-08-01 51.408 mi Registration #11 2014-08-04 60.257 mi Registration #12 2015-07-31 63.473 mi Registration #13 2015-07-31 63.478 mi Registration #14 2016-06-14 66.115 mi Registration #15 Registration #16 Registration #17 Registration #18 Registration #18 Registration #19 Registration #20 Registration #20 Registration #21 Registration #22 Registration #23 Registration #24 Registration #24 Registration #25 Registration #25 Registration #26 Registration #27 Registration #28 Registration #28 Registration #29 Registration #20 | Registration #2  | 2008-06-16 | 23.159 mi  |
| Registration #5 2010-07-13 29.442 mi Registration #6 2011-07-12 36.833 mi Registration #7 2012-07-10 44.940 mi Registration #8 2012-07-10 44.948 mi Registration #9 2013-08-01 51.408 mi Registration #10 2013-08-01 51.408 mi Registration #11 2014-08-04 60.257 mi Registration #12 2015-07-31 63.473 mi Registration #13 2015-07-31 63.478 mi Registration #14 2016-06-14 66.115 mi Registration #15 Registration #16 Registration #17 Registration #18 Registration #19 Registration #20 Registration #21 Registration #22 Registration #23 Registration #24 Registration #25 Registration #26                                                                                                                                                                                                                                                                                                                                                                                                                                                                                                                                                                                                                                                                                                                                                                                                                                                                                                                                                                                                                                                                                                                                                                                                                                                                                                                                                                                                                       | Registration #3  | 2009-05-27 | 24.496 mi  |
| Registration #6 2011-07-12 36.833 mi Registration #7 2012-07-10 44.940 mi Registration #8 2012-07-10 44.948 mi Registration #9 2013-08-01 51.408 mi Registration #10 2013-08-01 51.408 mi Registration #11 2014-08-04 60.257 mi Registration #12 2015-07-31 63.473 mi Registration #13 2015-07-31 63.478 mi Registration #14 2016-06-14 66.115 mi Registration #15 Registration #16 Registration #17 Registration #18 Registration #19 Registration #20 Registration #22 Registration #23 Registration #24 Registration #24 Registration #25 Registration #25 Registration #26                                                                                                                                                                                                                                                                                                                                                                                                                                                                                                                                                                                                                                                                                                                                                                                                                                                                                                                                                                                                                                                                                                                                                                                                                                                                                                                                                                                                                                                                                                                                                 | Registration #4  | 2010-07-13 | 29.442 mi  |
| Registration #7 2012-07-10 44.948 mi Registration #8 2012-07-10 44.948 mi Registration #9 2013-08-01 51.408 mi Registration #10 2013-08-01 51.408 mi Registration #11 2014-08-04 60.257 mi Registration #12 2015-07-31 63.473 mi Registration #13 2015-07-31 63.478 mi Registration #14 2016-06-14 66.115 mi Registration #15 Registration #16 Registration #17 Registration #18 Registration #19 Registration #20 Registration #20 Registration #21 Registration #22 Registration #23 Registration #24 Registration #25 Registration #25 Registration #25 Registration #26                                                                                                                                                                                                                                                                                                                                                                                                                                                                                                                                                                                                                                                                                                                                                                                                                                                                                                                                                                                                                                                                                                                                                                                                                                                                                                                                                                                                                                                                                                                                                    | Registration #5  | 2010-07-13 | 29.442 mi  |
| Registration #8 2012-07-10 44.948 mi Registration #9 2013-08-01 51.408 mi Registration #10 2013-08-01 51.408 mi Registration #11 2014-08-04 60.257 mi Registration #12 2015-07-31 63.473 mi Registration #13 2015-07-31 63.478 mi Registration #14 2016-06-14 66.115 mi Registration #15 Registration #15 Registration #16 Registration #17 Registration #18 Registration #19 Registration #20 Registration #20 Registration #21 Registration #22 Registration #23 Registration #24 Registration #25 Registration #25 Registration #26                                                                                                                                                                                                                                                                                                                                                                                                                                                                                                                                                                                                                                                                                                                                                                                                                                                                                                                                                                                                                                                                                                                                                                                                                                                                                                                                                                                                                                                                                                                                                                                         | Registration #6  | 2011-07-12 | 36.833 mi  |
| Registration #9                                                                                                                                                                                                                                                                                                                                                                                                                                                                                                                                                                                                                                                                                                                                                                                                                                                                                                                                                                                                                                                                                                                                                                                                                                                                                                                                                                                                                                                                                                                                                                                                                                                                                                                                                                                                                                                                                                                                                                                                                                                                                                                | Registration #7  | 2012-07-10 | 44.940 mi  |
| Registration #10 2013-08-01 51.408 mi Registration #11 2014-08-04 60.257 mi Registration #12 2015-07-31 63.473 mi Registration #13 2015-07-31 63.478 mi Registration #14 2016-06-14 66.115 mi Registration #15 Registration #16 Registration #17 Registration #18 Registration #19 Registration #20 Registration #21 Registration #22 Registration #23 Registration #24 Registration #25 Registration #25 Registration #26                                                                                                                                                                                                                                                                                                                                                                                                                                                                                                                                                                                                                                                                                                                                                                                                                                                                                                                                                                                                                                                                                                                                                                                                                                                                                                                                                                                                                                                                                                                                                                                                                                                                                                     | Registration #8  | 2012-07-10 | 44.948 mi  |
| Registration #11 2014-08-04 60.257 mi Registration #12 2015-07-31 63.473 mi Registration #13 2015-07-31 63.478 mi Registration #14 2016-06-14 66.115 mi Registration #15 Registration #16 Registration #17 Registration #18 Registration #19 Registration #20 Registration #21 Registration #21 Registration #22 Registration #23 Registration #24 Registration #25 Registration #26                                                                                                                                                                                                                                                                                                                                                                                                                                                                                                                                                                                                                                                                                                                                                                                                                                                                                                                                                                                                                                                                                                                                                                                                                                                                                                                                                                                                                                                                                                                                                                                                                                                                                                                                           | Registration #9  | 2013-08-01 | 51.408 mi  |
| Registration #12 2015-07-31 63.473 mi Registration #13 2015-07-31 63.478 mi Registration #14 2016-06-14 66.115 mi Registration #15 Registration #16 Registration #17 Registration #18 Registration #19 Registration #20 Registration #21 Registration #22 Registration #23 Registration #24 Registration #25 Registration #26                                                                                                                                                                                                                                                                                                                                                                                                                                                                                                                                                                                                                                                                                                                                                                                                                                                                                                                                                                                                                                                                                                                                                                                                                                                                                                                                                                                                                                                                                                                                                                                                                                                                                                                                                                                                  | Registration #10 | 2013-08-01 | 51.408 mi  |
| Registration #13 2015-07-31 63.478 mi Registration #14 2016-06-14 66.115 mi Registration #15 Registration #16 Registration #17 Registration #18 Registration #19 Registration #20 Registration #21 Registration #22 Registration #23 Registration #24 Registration #25 Registration #26                                                                                                                                                                                                                                                                                                                                                                                                                                                                                                                                                                                                                                                                                                                                                                                                                                                                                                                                                                                                                                                                                                                                                                                                                                                                                                                                                                                                                                                                                                                                                                                                                                                                                                                                                                                                                                        | Registration #11 | 2014-08-04 | 60.257 mi  |
| Registration #14 2016-06-14 66.115 mi Registration #15 Registration #16 Registration #17 Registration #18 Registration #19 Registration #20 Registration #21 Registration #22 Registration #23 Registration #24 Registration #25 Registration #26                                                                                                                                                                                                                                                                                                                                                                                                                                                                                                                                                                                                                                                                                                                                                                                                                                                                                                                                                                                                                                                                                                                                                                                                                                                                                                                                                                                                                                                                                                                                                                                                                                                                                                                                                                                                                                                                              | Registration #12 | 2015-07-31 | 63.473 mi  |
| Registration #15 Registration #16 Registration #17 Registration #18 Registration #19 Registration #20 Registration #21 Registration #21 Registration #22 Registration #22 Registration #25 Registration #24 Registration #25 Registration #26                                                                                                                                                                                                                                                                                                                                                                                                                                                                                                                                                                                                                                                                                                                                                                                                                                                                                                                                                                                                                                                                                                                                                                                                                                                                                                                                                                                                                                                                                                                                                                                                                                                                                                                                                                                                                                                                                  | Registration #13 | 2015-07-31 | 63.478 mi  |
| Registration #16 Registration #17 Registration #18 Registration #19 Registration #20 Registration #21 Registration #22 Registration #22 Registration #23 Registration #24 Registration #25 Registration #26                                                                                                                                                                                                                                                                                                                                                                                                                                                                                                                                                                                                                                                                                                                                                                                                                                                                                                                                                                                                                                                                                                                                                                                                                                                                                                                                                                                                                                                                                                                                                                                                                                                                                                                                                                                                                                                                                                                    | Registration #14 | 2016-06-14 | 66.115 mi  |
| Registration #16 Registration #18 Registration #19 Registration #20 Registration #21 Registration #22 Registration #23 Registration #24 Registration #25 Registration #25 Registration #26                                                                                                                                                                                                                                                                                                                                                                                                                                                                                                                                                                                                                                                                                                                                                                                                                                                                                                                                                                                                                                                                                                                                                                                                                                                                                                                                                                                                                                                                                                                                                                                                                                                                                                                                                                                                                                                                                                                                     | Registration #15 |            | 11.177 es  |
| Registration #18 Registration #19 Registration #20 Registration #21 Registration #22 Registration #23 Registration #24 Registration #25 Registration #26                                                                                                                                                                                                                                                                                                                                                                                                                                                                                                                                                                                                                                                                                                                                                                                                                                                                                                                                                                                                                                                                                                                                                                                                                                                                                                                                                                                                                                                                                                                                                                                                                                                                                                                                                                                                                                                                                                                                                                       | Registration #16 |            | 11.777 ea  |
| Registration #19 Registration #20 Registration #21 Registration #22 Registration #23 Registration #24 Registration #25 Registration #26                                                                                                                                                                                                                                                                                                                                                                                                                                                                                                                                                                                                                                                                                                                                                                                                                                                                                                                                                                                                                                                                                                                                                                                                                                                                                                                                                                                                                                                                                                                                                                                                                                                                                                                                                                                                                                                                                                                                                                                        | Registration #17 |            | 11.177 ms  |
| Registration #20 Registration #21 Registration #22 Registration #23 Registration #24 Registration #25 Registration #26                                                                                                                                                                                                                                                                                                                                                                                                                                                                                                                                                                                                                                                                                                                                                                                                                                                                                                                                                                                                                                                                                                                                                                                                                                                                                                                                                                                                                                                                                                                                                                                                                                                                                                                                                                                                                                                                                                                                                                                                         | Registration #18 |            | 11.777 ea  |
| Registration #21 Registration #22 Registration #23 Registration #24 Registration #25 Registration #26                                                                                                                                                                                                                                                                                                                                                                                                                                                                                                                                                                                                                                                                                                                                                                                                                                                                                                                                                                                                                                                                                                                                                                                                                                                                                                                                                                                                                                                                                                                                                                                                                                                                                                                                                                                                                                                                                                                                                                                                                          | Registration #19 |            | 11.177 ms  |
| Registration #22 Registration #23 Registration #24 Registration #25 Registration #26                                                                                                                                                                                                                                                                                                                                                                                                                                                                                                                                                                                                                                                                                                                                                                                                                                                                                                                                                                                                                                                                                                                                                                                                                                                                                                                                                                                                                                                                                                                                                                                                                                                                                                                                                                                                                                                                                                                                                                                                                                           | Registration #20 |            | 11.777 ea  |
| Registration #23 Registration #24 Registration #25 Registration #26                                                                                                                                                                                                                                                                                                                                                                                                                                                                                                                                                                                                                                                                                                                                                                                                                                                                                                                                                                                                                                                                                                                                                                                                                                                                                                                                                                                                                                                                                                                                                                                                                                                                                                                                                                                                                                                                                                                                                                                                                                                            | Registration #21 |            | 11,177 es  |
| Registration #24 Registration #25 Registration #26                                                                                                                                                                                                                                                                                                                                                                                                                                                                                                                                                                                                                                                                                                                                                                                                                                                                                                                                                                                                                                                                                                                                                                                                                                                                                                                                                                                                                                                                                                                                                                                                                                                                                                                                                                                                                                                                                                                                                                                                                                                                             | Registration #22 |            | 11.777 es  |
| Registration #25 Registration #26                                                                                                                                                                                                                                                                                                                                                                                                                                                                                                                                                                                                                                                                                                                                                                                                                                                                                                                                                                                                                                                                                                                                                                                                                                                                                                                                                                                                                                                                                                                                                                                                                                                                                                                                                                                                                                                                                                                                                                                                                                                                                              | Registration #23 |            | 11.777 ms  |
| Registration #26                                                                                                                                                                                                                                                                                                                                                                                                                                                                                                                                                                                                                                                                                                                                                                                                                                                                                                                                                                                                                                                                                                                                                                                                                                                                                                                                                                                                                                                                                                                                                                                                                                                                                                                                                                                                                                                                                                                                                                                                                                                                                                               | Registration #24 |            | 11.777 es  |
| -                                                                                                                                                                                                                                                                                                                                                                                                                                                                                                                                                                                                                                                                                                                                                                                                                                                                                                                                                                                                                                                                                                                                                                                                                                                                                                                                                                                                                                                                                                                                                                                                                                                                                                                                                                                                                                                                                                                                                                                                                                                                                                                              | Registration #25 |            | 11.777 mi  |
| CarCheck.co.uk page 15/16                                                                                                                                                                                                                                                                                                                                                                                                                                                                                                                                                                                                                                                                                                                                                                                                                                                                                                                                                                                                                                                                                                                                                                                                                                                                                                                                                                                                                                                                                                                                                                                                                                                                                                                                                                                                                                                                                                                                                                                                                                                                                                      | Registration #26 |            | 71,777 es  |
|                                                                                                                                                                                                                                                                                                                                                                                                                                                                                                                                                                                                                                                                                                                                                                                                                                                                                                                                                                                                                                                                                                                                                                                                                                                                                                                                                                                                                                                                                                                                                                                                                                                                                                                                                                                                                                                                                                                                                                                                                                                                                                                                | CarCheck.co.uk   |            | page 15/16 |