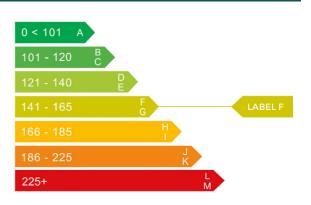

## Engine & fuel consumption

| Power                   | 90 BHP              |
|-------------------------|---------------------|
| Max. torque             | 205 Nm at 1.750 rpm |
| Engine capacity         | 1.997 cc            |
| Cylinders               | 4                   |
| Fuel type               | Diesel              |
| Consumption city        | 37.7 mpg            |
| Consumption extra urban | 65.7 mpg            |
| Consumption combined    | 51.4 mpg            |
| CO2 emission            | 144 g/km            |
| CO2 label               | F                   |