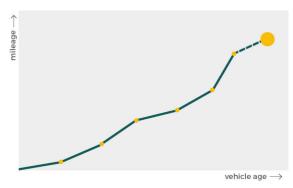

# Mileage check

| Odometer                   | In miles   |
|----------------------------|------------|
| Mileage registrations      | 23         |
| First mileage registration | 2002-10-30 |
| Last registration          | 2023-07-31 |
| Complete history           | See info   |

| Registration #2 2005-10-04 21.227   Registration #3 2006-10-03 27.311   Registration #4 2007-10-16 32.915   Registration #5 2008-10-09 40.926   Registration #6 2009-10-15 44.111   Registration #7 2010-10-21 45.476   Registration #8 2011-10-13 46.544   Registration #9 2012-10-09 48.627   Registration #10 2013-10-07 51.342   Registration #11 2014-10-13 56.341                                                                                                                                                                                                                                                                                    |                  |            |            |
|------------------------------------------------------------------------------------------------------------------------------------------------------------------------------------------------------------------------------------------------------------------------------------------------------------------------------------------------------------------------------------------------------------------------------------------------------------------------------------------------------------------------------------------------------------------------------------------------------------------------------------------------------------|------------------|------------|------------|
| Registration #3 2006-10-03 27.311   Registration #4 2007-10-16 32.915   Registration #5 2008-10-09 40.926   Registration #6 2009-10-15 44.111   Registration #6 2009-10-15 44.111   Registration #7 2010-10-21 45.476   Registration #7 2012-10-09 48.627   Registration #9 2012-10-09 48.627   Registration #10 2013-10-07 51.342   Registration #10 2013-10-07 51.342   Registration #11 2014-10-13 56.341   Registration #12 2015-08-18 60.959   Registration #13 E E   Registration #14 E E E   Registration #15 E E E   Registration #18 E E E   Registration #19 E E E   Registration #20 E E E   Registration #21 E E E                             | Registration #1  | 2002-10-30 | 10 mi      |
| Registration #4 2007-10-16 32.915   Registration #5 2008-10-09 40.926   Registration #6 2009-10-15 44.111   Registration #7 2010-10-21 45.476   Registration #7 2011-10-13 46.544   Registration #8 2011-10-13 46.544   Registration #9 2012-10-09 48.627   Registration #10 2013-10-07 51.342   Registration #11 2014-10-13 56.341   Registration #12 2015-08-18 60.959   Registration #13 60.959 60.959   Registration #14 61 60.959   Registration #15 6 60.959   Registration #16 6 6   Registration #17 6 6   Registration #18 6 6   Registration #19 6 6   Registration #19 6 6   Registration #20 6 6   Registration #21 6 6   Registration #22 6 6 | Registration #2  | 2005-10-04 | 21.227 mi  |
| Registration #5 2008-10-09 40.926   Registration #6 2009-10-15 44.111   Registration #7 2010-10-21 45.476   Registration #8 2011-10-13 46.544   Registration #8 2012-10-09 48.627   Registration #10 2013-10-07 51.342   Registration #10 2013-10-07 51.342   Registration #11 2014-10-13 60.959   Registration #12 2015-08-18 60.959   Registration #13 I I   Registration #14 I I I   Registration #15 I I I   Registration #16 I I I   Registration #17 I I I   Registration #18 I I I   Registration #19 I I I   Registration #20 I I I   Registration #21 I I I   Registration #22 I I I                                                              | Registration #3  | 2006-10-03 | 27.311 mi  |
| Registration #6 2009-10-15 44.111   Registration #7 2010-10-21 45.476   Registration #8 2011-10-13 46.544   Registration #8 2012-10-09 48.627   Registration #9 2012-10-09 48.627   Registration #10 2013-10-07 51.342   Registration #11 2014-10-13 56.341   Registration #12 2015-08-18 60.959   Registration #13 E E   Registration #14 E E   Registration #15 E E   Registration #16 E E   Registration #17 E E   Registration #18 E E   Registration #19 E E   Registration #20 E E   Registration #21 E E   Registration #22 E E                                                                                                                     | Registration #4  | 2007-10-16 | 32.915 mi  |
| Registration #7 2010-10-21 45.476   Registration #8 2011-10-13 46.544   Registration #9 2012-10-09 48.627   Registration #10 2013-10-07 51.342   Registration #10 2014-10-13 56.341   Registration #11 2015-08-18 60.959   Registration #12 2015-08-18 60.959   Registration #13 1 1   Registration #14 1 1   Registration #15 1 1   Registration #16 1 1   Registration #17 1 1   Registration #18 1 1   Registration #19 1 1   Registration #20 1 1   Registration #21 1 1   Registration #22 1 1                                                                                                                                                        | Registration #5  | 2008-10-09 | 40.926 mi  |
| Registration #8 2011-10-13 46.544   Registration #9 2012-10-09 48.627   Registration #10 2013-10-07 51.342   Registration #11 2014-10-13 56.341   Registration #12 2015-08-18 60.959   Registration #12 2015-08-18 60.959   Registration #13 7 7   Registration #14 7 7   Registration #15 7 7   Registration #16 7 7   Registration #17 7 7   Registration #18 7 7   Registration #19 7 7   Registration #20 7 7   Registration #21 7 7                                                                                                                                                                                                                   | Registration #6  | 2009-10-15 | 44.111 mi  |
| Registration #9 2012-10-09 48.627   Registration #10 2013-10-07 51.342   Registration #11 2014-10-13 56.341   Registration #12 2015-08-18 60.959   Registration #13 7 7   Registration #14 7 7   Registration #15 7 7   Registration #16 7 7   Registration #17 7 7   Registration #18 7 7   Registration #19 7 7   Registration #20 7 7   Registration #21 7 7                                                                                                                                                                                                                                                                                            | Registration #7  | 2010-10-21 | 45.476 mi  |
| Registration #10 2013-10-07 51.342   Registration #11 2014-10-13 56.341   Registration #12 2015-08-18 60.959   Registration #13 60.959 60.959   Registration #14 1 60.959 60.959   Registration #13 60.959 60.959 60.959   Registration #14 1 60.959 60.959   Registration #14 1 1 60.959 60.959   Registration #14 1 1 1 1 1 1 1 1 1 1 1 1 1 1 1 1 1 1 1 1 1 1 1 1 1 1 1 1 1 1 1 1 1 1 1 1 1 1 1 1 1 1 1 1 1 1 1 1 1 1 1 1 1 1 1 1 1 1 1 1 1 1 1 1 1 1 <td< th=""><th>Registration #8</th><th>2011-10-13</th><th>46.544 mi</th></td<>                                                                                                                     | Registration #8  | 2011-10-13 | 46.544 mi  |
| Registration #112014-10-1356.341Registration #122015-08-1860.959Registration #1360.959Registration #14Registration #15Registration #16Registration #17Registration #18Registration #19Registration #20Registration #21Registration #22                                                                                                                                                                                                                                                                                                                                                                                                                     | Registration #9  | 2012-10-09 | 48.627 mi  |
| Registration #122015-08-1860.959Registration #13Registration #14Registration #15Registration #16Registration #17Registration #18Registration #19Registration #20Registration #21Registration #22                                                                                                                                                                                                                                                                                                                                                                                                                                                           | Registration #10 | 2013-10-07 | 51.342 mi  |
| Registration #13<br>Registration #14<br>Registration #15<br>Registration #16<br>Registration #17<br>Registration #18<br>Registration #19<br>Registration #20<br>Registration #21                                                                                                                                                                                                                                                                                                                                                                                                                                                                           | Registration #11 | 2014-10-13 | 56.341 mi  |
| Registration #14Registration #15Registration #16Registration #17Registration #18Registration #19Registration #20Registration #21Registration #22                                                                                                                                                                                                                                                                                                                                                                                                                                                                                                           | Registration #12 | 2015-08-18 | 60.959 mi  |
| Registration #15Registration #16Registration #17Registration #18Registration #19Registration #20Registration #21Registration #22                                                                                                                                                                                                                                                                                                                                                                                                                                                                                                                           | Registration #13 |            | 11.777 esi |
| Registration #16<br>Registration #17<br>Registration #18<br>Registration #19<br>Registration #20<br>Registration #21<br>Registration #22                                                                                                                                                                                                                                                                                                                                                                                                                                                                                                                   | Registration #14 |            | 11.117 esi |
| Registration #17<br>Registration #18<br>Registration #19<br>Registration #20<br>Registration #21<br>Registration #22                                                                                                                                                                                                                                                                                                                                                                                                                                                                                                                                       | Registration #15 |            | 11.777 esi |
| Registration #18<br>Registration #19<br>Registration #20<br>Registration #21<br>Registration #22                                                                                                                                                                                                                                                                                                                                                                                                                                                                                                                                                           | Registration #16 |            | 11.117 esi |
| Registration #19<br>Registration #20<br>Registration #21<br>Registration #22                                                                                                                                                                                                                                                                                                                                                                                                                                                                                                                                                                               | Registration #17 |            | 11.777 esi |
| Registration #20<br>Registration #21<br>Registration #22                                                                                                                                                                                                                                                                                                                                                                                                                                                                                                                                                                                                   | Registration #18 |            | 11.117 esi |
| Registration #21<br>Registration #22                                                                                                                                                                                                                                                                                                                                                                                                                                                                                                                                                                                                                       | Registration #19 |            | 11.222 esi |
| Registration #22                                                                                                                                                                                                                                                                                                                                                                                                                                                                                                                                                                                                                                           | Registration #20 |            | 11.117 esi |
|                                                                                                                                                                                                                                                                                                                                                                                                                                                                                                                                                                                                                                                            | Registration #21 |            | 11.117 esi |
| Registration #23                                                                                                                                                                                                                                                                                                                                                                                                                                                                                                                                                                                                                                           | Registration #22 |            | 11.117 esi |
|                                                                                                                                                                                                                                                                                                                                                                                                                                                                                                                                                                                                                                                            | Registration #23 |            | 11.777 esi |